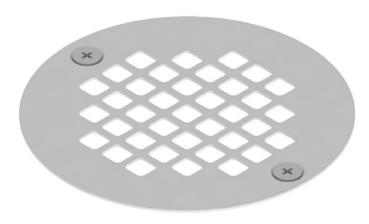

### **FEATURES & BENEFITS:**

- Stainless steel, Corrosion-resistant metal construction
- Quick Connection
- No Rust, Ensuring quality and longevity
- Designed to enhance the looks and convenience of your bathroom
- Durable finish

### C8037

Electro Polish

**WARRANTY:** One Year Limited