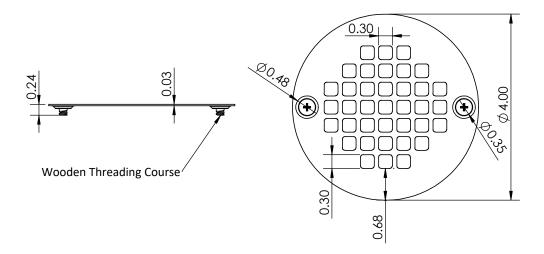

# **PRODUCT DIMENSIONS:**

# **OPTION AVAILABLE:**

| PART NUMBER | OUTER DIA (mm) | MATERIAL        | HOLE TO HOLE DISTANCE (mm) |
|-------------|----------------|-----------------|----------------------------|
| C8523       | 108            | Stainless Steel | 69.5                       |