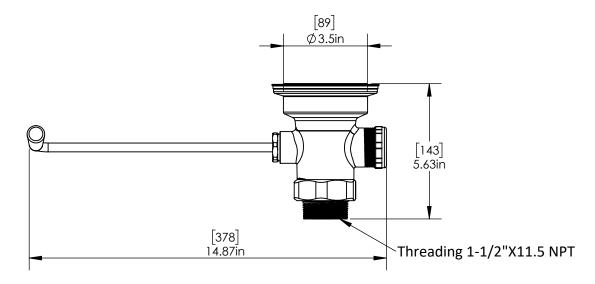

## **Pre Rinse Faucet & Accessories**

3-1/2" Waste Drain With Twist Handle, NPT Adapter,

Overflow Option
C8102

#### **FEATURES & BENEFITS:**

- Fabricated from solid brass material for durability and reliability.
- Included adapter can also change the inlet to 1-1/2" NPT
- Twist Handle with heat resistant plastic grip.
- With overflow option



# C8102 Chrome Plated

**WARRANTY:** One Year Warranty



US & Canada :- +1-678 666 2001

Asia:- +91-9814203010





### **PRODUCT DIMENSIONS:**





### **OPTION AVAILABLE:**

| Part Number | Part Name                                                                      |
|-------------|--------------------------------------------------------------------------------|
| C8087       | 3" Sink Opening Waste Drain with Overflow Assembly                             |
| C8089       | 3-1/2" Sink Opening Waste Drain with Overflow Assembly                         |
| C8090       | 3" Sink Opening Waste Drain With Twist Handle, NPT Adapter,<br>Overflow Option |

US & Canada :- +1-678 666 2001

Asia:- +91-9814203010