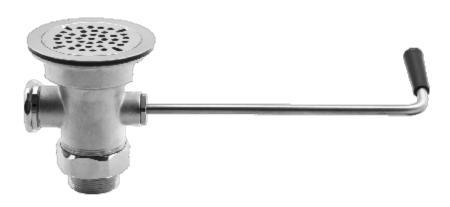

## **Pre Rinse Faucet & Accessories**

3-1/2" Waste Drain With Twist Handle, NPT Adapter,

Overflow Option
C8102

#### **FEATURES & BENEFITS:**

- Fabricated from solid brass material for durability and reliability.
- Included adapter can also change the inlet to 1-1/2" NPT
- Twist Handle with heat resistant plastic grip.
- With overflow option