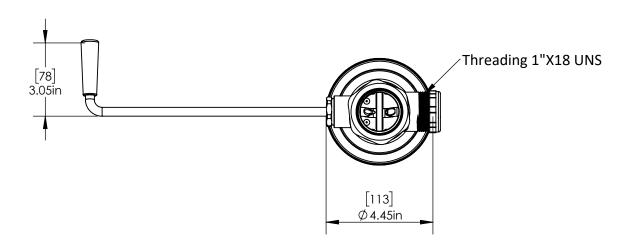

## **Pre Rinse Faucet & Accessories**

3-1/2" Waste Drain With Twist Handle, NPT Adapter,

Overflow Option
C8102

#### **FEATURES & BENEFITS:**

- Fabricated from solid brass material for durability and reliability.
- Included adapter can also change the inlet to 1-1/2" NPT
- Twist Handle with heat resistant plastic grip.
- With overflow option



# C8102 Chrome Plated

**WARRANTY:** One Year Warranty



US & Canada :- +1-678 666 2001

Asia:- +91-9814203010





### **PRODUCT DIMENSIONS:**





### **OPTION AVAILABLE:**

| Part Number | Part Name                                                                      |
|-------------|--------------------------------------------------------------------------------|
| C8087       | 3" Sink Opening Waste Drain with Overflow Assembly                             |
| C8089       | 3-1/2" Sink Opening Waste Drain with Overflow Assembly                         |
| C8090       | 3" Sink Opening Waste Drain With Twist Handle, NPT Adapter,<br>Overflow Option |

US & Canada :- +1-678 666 2001

Asia:- +91-9814203010