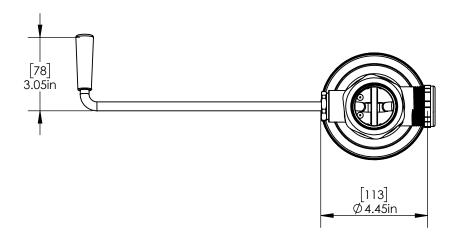

## Pre Rinse Faucet & Accessories

3-1/2" Waste Drain With Twist Handle, NPT Adapter,
Overflow Option

C8102

- Fabricated from solid brass material for durability and reliability.
- Included adapter can also change the inlet to 1-1/2" NPT
- Twist Handle with heat resistant plastic grip.
- With overflow option



C8102 Chrome Plated







## Option Available:-

| Part No | Part Name                                                                          |
|---------|------------------------------------------------------------------------------------|
| C8089   | 3-1/2" Sink Opening Waste Drain With Twist Handle, NPT Adapter & Overflow Assembly |

## **Product Dimensions:-**