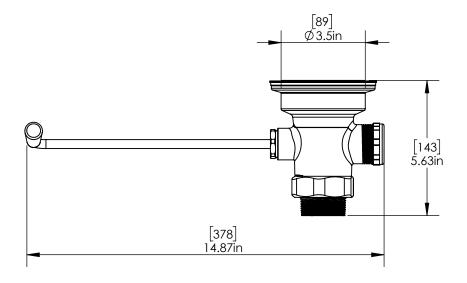

## Pre Rinse Faucet & Accessories

3-1/2" Waste Drain With Twist Handle, NPT Adapter,
Overflow Option

C8102

- Fabricated from solid brass material for durability and reliability.
- Included adapter can also change the inlet to 1-1/2" NPT
- Twist Handle with heat resistant plastic grip.
- With overflow option



C8102 Chrome Plated







## Option Available:-

| Part No | Part Name                                                                          |
|---------|------------------------------------------------------------------------------------|
| C8089   | 3-1/2" Sink Opening Waste Drain With Twist Handle, NPT Adapter & Overflow Assembly |

## **Product Dimensions:-**