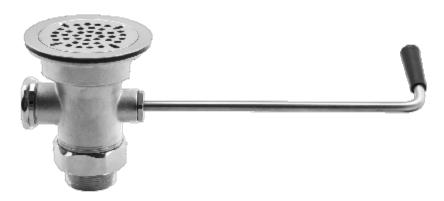

## Pre Rinse Faucet & Accessories

3-1/2" Waste Drain With Twist Handle, NPT Adapter,
Overflow Option

C8102

- Fabricated from solid brass material for durability and reliability.
- Included adapter can also change the inlet to 1-1/2" NPT
- Twist Handle with heat resistant plastic grip.
- With overflow option

C8102 Chrome Plated