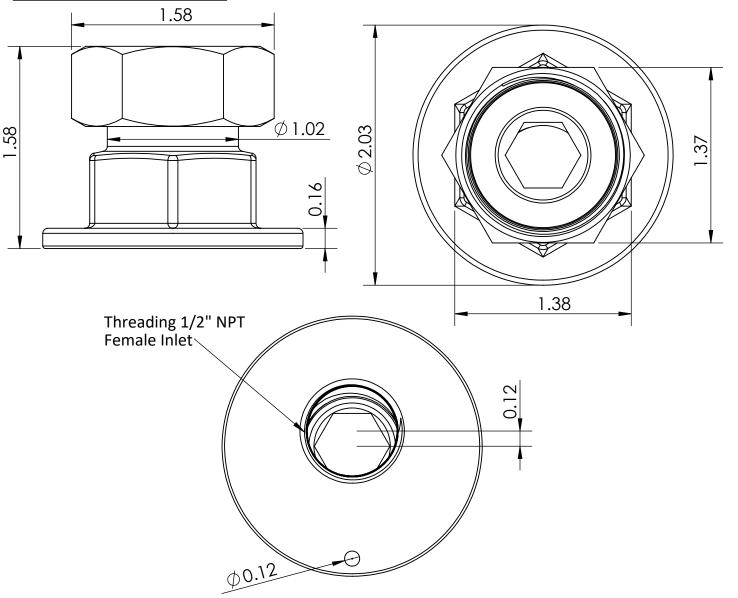

## **Commercial Equipment**

1/2" NPT Female Eccentric Flange Assembly With Washer C8121

## **FEATURES & BENEFITS:**

- Made of Lead Free Brass.
- Specially for food-service, industrial, commercial plumbing and laboratory markets
- Very easy to install and clean
- Offers a quick connection
- **Adjustable Centers**





C8121

**WARRANTY:** One Year (Limited)



US & Canada :- +1-678 666 2001





## **PRODUCT DIMENSIONS:**



## **OPTION AVAILABLE:**

| Part Number | Material          | Thread   | Finish        |
|-------------|-------------------|----------|---------------|
| C8122       | Brass (Lead Free) | 3/4" NPT | Chrome Plated |
| C8123       | Brass (Lead Free) | 3/8" NPT | Chrome Plated |

US & Canada :- +1-678 666 2001 Asia:- +91-9814203010