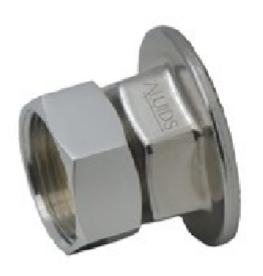

## **Commercial Equipment**

1/2" NPT Female Eccentric Flange Assembly With Washer C8121

## **FEATURES & BENEFITS:**

- Made of Lead Free Brass.
- Specially for food-service, industrial, commercial plumbing and laboratory markets
- Very easy to install and clean
- Offers a quick connection
- **Adjustable Centers**