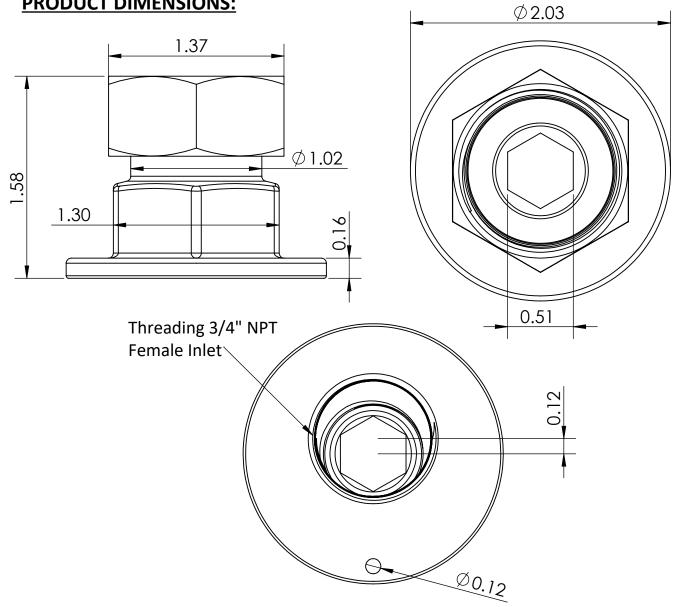

# **Commercial Equipment**



3/4" NPT Female Eccentric Flange Assembly With Washer **C8122** 

#### **FEATURES & BENEFITS:**

- Made of Lead Free Brass.
- Specially for food-service, industrial, commercial plumbing and laboratory markets
- Very easy to install and clean
- Offers a quick connection
- Adjustable Centers





<u>C8122</u>

## WARRANTY: One Year (Limited)







# **PRODUCT DIMENSIONS:**



### **OPTION AVAILABLE:**

| Part Number | Material          | Thread   | Finish        |
|-------------|-------------------|----------|---------------|
| C8121       | Brass (Lead Free) | 1/2" NPT | Chrome Plated |
| C8123       | Brass (Lead Free) | 3/8" NPT | Chrome Plated |