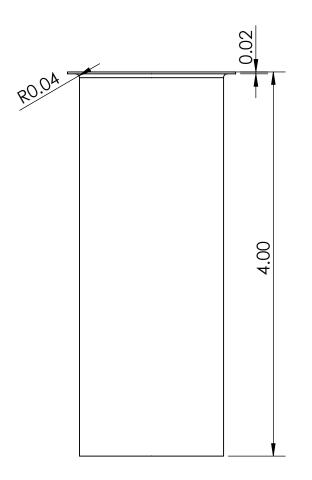

# Chrome Plated Flanged Sink Tailpiece 1-1/2" x 4" long – 22 GA C8144

#### **FEATURES & BENEFITS:**

- Designed to collect debris, odors, and gases efficiently
- For use in under-sink installation for kitchen and bathroom sinks
- 22 Gauge Chrome plated brass
- Fits direct connect tubes
- Slip joint extension tube.
- Installation is quick and easy also.stallation is quick and easy also.



#### C8144

Polished Chrome

**WARRANTY:** One Year Warranty

US & Canada :- +1-678 666 2001

Asia:- +91-9814203010





## **PRODUCT DIMENSIONS:**





### **OPTION AVAILABLE:**

| Part Number | Length (Inch) | Material | Finish          |
|-------------|---------------|----------|-----------------|
| C8146       | 6"            | Brass    | Polished Chrome |
| C8148       | 8"            | Brass    | Polished Chrome |
| C8150       | 10"           | Brass    | Polished Chrome |
| C8152       | 12"           | Brass    | Polished Chrome |
| C8156       | 16"           | Brass    | Polished Chrome |

US & Canada :- +1-678 666 2001 Asia:- +91-9814203010