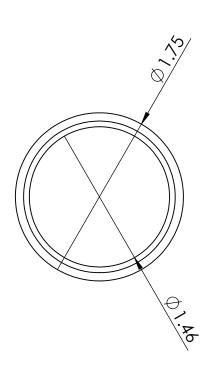

# Chrome Plated Flanged Sink Tailpiece 1-1/2" x 4" long – 22 GA C8144

#### **FEATURES & BENEFITS:**

- Designed to collect debris, odors, and gases efficiently
- For use in under-sink installation for kitchen and bathroom sinks
- 22 Gauge Chrome plated brass
- Fits direct connect tubes
- Slip joint extension tube.
- Installation is quick and easy also.stallation is quick and easy also.



#### C8144

Polished Chrome

**WARRANTY:** One Year Warranty

US & Canada :- +1-678 666 2001

Asia:- +91-9814203010





## **PRODUCT DIMENSIONS:**





### **OPTION AVAILABLE:**

| Part Number | Length (Inch) | Material | Finish          |
|-------------|---------------|----------|-----------------|
| C8146       | 6"            | Brass    | Polished Chrome |
| C8148       | 8"            | Brass    | Polished Chrome |
| C8150       | 10"           | Brass    | Polished Chrome |
| C8152       | 12"           | Brass    | Polished Chrome |
| C8156       | 16"           | Brass    | Polished Chrome |

US & Canada :- +1-678 666 2001 Asia:- +91-9814203010