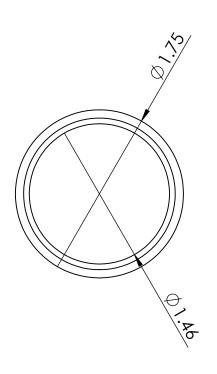

Chrome Plated Flanged Sink Tailpiece 1-1/2" x 6" long – 22GA

C8146

## **FEATURES & BENEFITS:**

- Designed to collect debris, odors, and gases efficiently
- For use in under-sink installation for kitchen and bathroom sinks
- 22 Gauge Chrome plated brass
- Fits direct connect tubes
- Slip joint extension tube.
- Installation is quick and easy also.stallation is quick and easy also.



## C8146

Polished Chrome

**WARRANTY:** One Year Warranty

US & Canada :- +1-678 666 2001

Asia:- +91-9814203010





## **PRODUCT DIMENSIONS:**





## **OPTION AVAILABLE:**

| Part Number | Length (Inch) | Material | Finish          |
|-------------|---------------|----------|-----------------|
| C8144       | 4"            | Brass    | Polished Chrome |
| C8148       | 8"            | Brass    | Polished Chrome |
| C8150       | 10"           | Brass    | Polished Chrome |
| C8152       | 12"           | Brass    | Polished Chrome |
| C8156       | 16"           | Brass    | Polished Chrome |

US & Canada :- +1-678 666 2001 Asia:- +91-9814203010