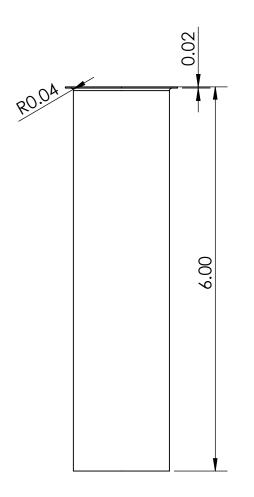

Chrome Plated Flanged Sink Tailpiece 1-1/2" x 6" long – 22GA

C8146

## **FEATURES & BENEFITS:**

- Designed to collect debris, odors, and gases efficiently
- For use in under-sink installation for kitchen and bathroom sinks
- 22 Gauge Chrome plated brass
- Fits direct connect tubes
- Slip joint extension tube.
- Installation is quick and easy also.stallation is quick and easy also.



## C8146

Polished Chrome

**WARRANTY:** One Year Warranty

US & Canada :- +1-678 666 2001

Asia:- +91-9814203010





## **PRODUCT DIMENSIONS:**





## **OPTION AVAILABLE:**

| Part Number | Length (Inch) | Material | Finish          |
|-------------|---------------|----------|-----------------|
| C8144       | 4"            | Brass    | Polished Chrome |
| C8148       | 8"            | Brass    | Polished Chrome |
| C8150       | 10"           | Brass    | Polished Chrome |
| C8152       | 12"           | Brass    | Polished Chrome |
| C8156       | 16"           | Brass    | Polished Chrome |

US & Canada :- +1-678 666 2001 Asia:- +91-9814203010