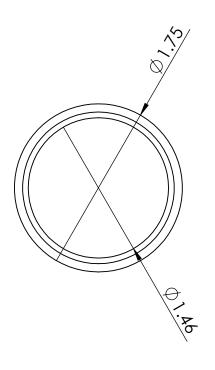

## **FEATURES & BENEFITS:**

- Designed to collect debris, odors, and gases efficiently
- For use in under-sink installation for kitchen and bathroom sinks
- 22 Gauge Chrome plated brass
- Fits direct connect tubes
- Slip joint extension tube.
- Installation is quick and easy also.stallation is quick and easy also.



## C8150

Polished Chrome

**WARRANTY:** One Year Warranty

Copyright © 2017 Krome USA Inc. All Rights Reserved



## **PRODUCT DIMENSIONS:**





## **OPTION AVAILABLE:**

| Part Number | Length (Inch) | Material | Finish          |
|-------------|---------------|----------|-----------------|
| C8144       | 4"            | Brass    | Polished Chrome |
| C8146       | 6"            | Brass    | Polished Chrome |
| C8148       | 8"            | Brass    | Polished Chrome |
| C8152       | 12"           | Brass    | Polished Chrome |
| C8156       | 16"           | Brass    | Polished Chrome |

US & Canada :- +1-678 666 2001 Asia:- +91-9814203010