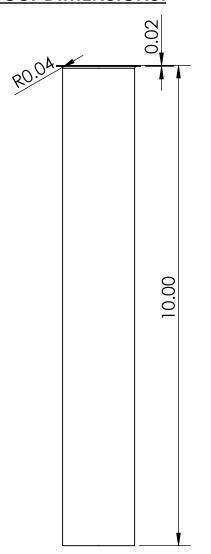

## **FEATURES & BENEFITS:**

- Designed to collect debris, odors, and gases efficiently
- For use in under-sink installation for kitchen and bathroom sinks
- 22 Gauge Chrome plated brass
- Fits direct connect tubes
- Slip joint extension tube.
- Installation is quick and easy also.stallation is quick and easy also.



## C8150

Polished Chrome

**WARRANTY:** One Year Warranty

Copyright © 2017 Krome USA Inc. All Rights Reserved



## **PRODUCT DIMENSIONS:**





## **OPTION AVAILABLE:**

| Part Number | Length (Inch) | Material | Finish          |
|-------------|---------------|----------|-----------------|
| C8144       | 4"            | Brass    | Polished Chrome |
| C8146       | 6"            | Brass    | Polished Chrome |
| C8148       | 8"            | Brass    | Polished Chrome |
| C8152       | 12"           | Brass    | Polished Chrome |
| C8156       | 16"           | Brass    | Polished Chrome |

US & Canada :- +1-678 666 2001 Asia:- +91-9814203010