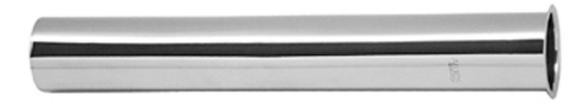

## **FEATURES & BENEFITS:**

- Designed to collect debris, odors, and gases efficiently
- For use in under-sink installation for kitchen and bathroom sinks
- 22 Gauge Chrome plated brass
- Fits direct connect tubes
- Slip joint extension tube.
- Installation is quick and easy also.stallation is quick and easy also.

## C8150

Polished Chrome

**WARRANTY:** One Year Warranty

Copyright © 2017 Krome USA Inc. All Rights Reserved