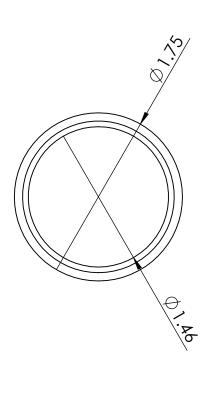

## **FEATURES & BENEFITS:**

- Designed to collect debris, odors, and gases efficiently
- For use in under-sink installation for kitchen and bathroom sinks
- 22 Gauge Chrome plated brass
- Fits direct connect tubes
- Slip joint extension tube.
- Installation is quick and easy also.stallation is quick and easy also.



## C8152

Polished Chrome

**WARRANTY:** One Year Warranty

Copyright © 2017 Krome USA Inc. All Rights Reserved



## **PRODUCT DIMENSIONS:**





## **OPTION AVAILABLE:**

| Part Number | Length (Inch) | Material | Finish          |
|-------------|---------------|----------|-----------------|
| C8144       | 4"            | Brass    | Polished Chrome |
| C8146       | 6"            | Brass    | Polished Chrome |
| C8148       | 8"            | Brass    | Polished Chrome |
| C8150       | 10"           | Brass    | Polished Chrome |
| C8156       | 16"           | Brass    | Polished Chrome |

US & Canada :- +1-678 666 2001 Asia:- +91-9814203010