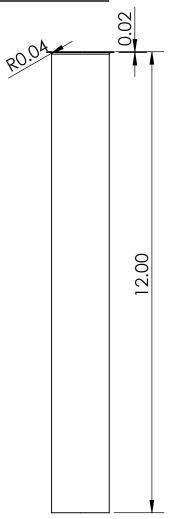

## **FEATURES & BENEFITS:**

- Designed to collect debris, odors, and gases efficiently
- For use in under-sink installation for kitchen and bathroom sinks
- 22 Gauge Chrome plated brass
- Fits direct connect tubes
- Slip joint extension tube.
- Installation is quick and easy also.stallation is quick and easy also.



## C8152

Polished Chrome

**WARRANTY:** One Year Warranty

Copyright © 2017 Krome USA Inc. All Rights Reserved



## **PRODUCT DIMENSIONS:**





## **OPTION AVAILABLE:**

| Part Number | Length (Inch) | Material | Finish          |
|-------------|---------------|----------|-----------------|
| C8144       | 4"            | Brass    | Polished Chrome |
| C8146       | 6"            | Brass    | Polished Chrome |
| C8148       | 8"            | Brass    | Polished Chrome |
| C8150       | 10"           | Brass    | Polished Chrome |
| C8156       | 16"           | Brass    | Polished Chrome |

US & Canada :- +1-678 666 2001 Asia:- +91-9814203010