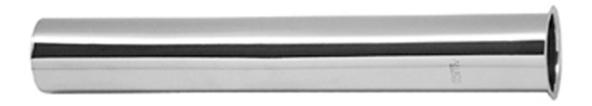

Chrome Plated Flanged Sink Tailpiece 1-1/2" x 16" long – 22GA C8156

## **FEATURES & BENEFITS:**

- Designed to collect debris, odors, and gases efficiently
- For use in under-sink installation for kitchen and bathroom sinks
- 22 Gauge Chrome plated brass
- Fits direct connect tubes
- Slip joint extension tube.
- Installation is quick and easy also.stallation is quick and easy also.