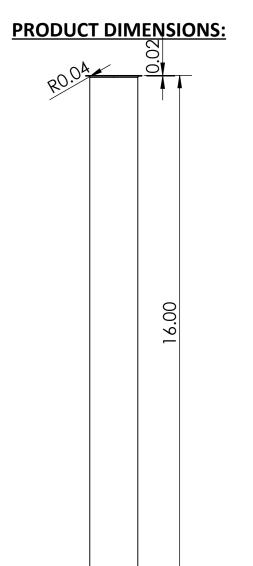

Chrome Plated Flanged Sink Tailpiece 1-1/2" x 16" long – 22GA C8156

## **FEATURES & BENEFITS:**

- Designed to collect debris, odors, and gases efficiently
- For use in under-sink installation for kitchen and bathroom sinks
- 22 Gauge Chrome plated brass
- Fits direct connect tubes
- Slip joint extension tube.
- Installation is quick and easy also.stallation is quick and easy also.



## <u>C8156</u>

## **Polished Chrome**

WARRANTY: One Year Warranty

US & Canada :- +1-678 666 2001 Asia:- +91-9814203010 Krome USA Inc. reserves the right to make revisions to product specifications without any notice For most updated specification sheet, go to www.aluids.com



**Tubular** 







## **OPTION AVAILABLE:**

| Part Number | Length (Inch) | Material | Finish          |
|-------------|---------------|----------|-----------------|
| C8144       | 4"            | Brass    | Polished Chrome |
| C8146       | 6"            | Brass    | Polished Chrome |
| C8148       | 8"            | Brass    | Polished Chrome |
| C8150       | 10"           | Brass    | Polished Chrome |
| C8152       | 12"           | Brass    | Polished Chrome |