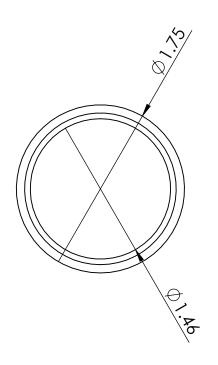

Chrome Plated Flanged Sink Tailpiece 1-1/2" x 16" long – 22GA C8156

## **FEATURES & BENEFITS:**

- Designed to collect debris, odors, and gases efficiently
- For use in under-sink installation for kitchen and bathroom sinks
- 22 Gauge Chrome plated brass
- Fits direct connect tubes
- Slip joint extension tube.
- Installation is quick and easy also.stallation is quick and easy also.



## <u>C8156</u>

## **Polished Chrome**

WARRANTY: One Year Warranty

US & Canada :- +1-678 666 2001 Asia:- +91-9814203010 Krome USA Inc. reserves the right to make revisions to product specifications without any notice For most updated specification sheet, go to www.aluids.com



**Tubular** 







## **OPTION AVAILABLE:**

| Part Number | Length (Inch) | Material | Finish          |
|-------------|---------------|----------|-----------------|
| C8144       | 4"            | Brass    | Polished Chrome |
| C8146       | 6"            | Brass    | Polished Chrome |
| C8148       | 8"            | Brass    | Polished Chrome |
| C8150       | 10"           | Brass    | Polished Chrome |
| C8152       | 12"           | Brass    | Polished Chrome |