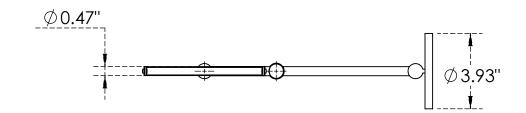

## **Bathroom Accessories**

Shaving Mirror Makeup 6" C8250

## **Features & Benefits:**

- Wall Mounted Extendable Arms
- Attractive and elegant design with high quality polished chrome metal
- The distance between the mirror and the eyes should be within 15 cm, so you get a true reflection
- This product is suitable for any task such as makeup, dressing, facial, shaving, twee-zing.
- Easy to install, comes complete with screw fixings



C8250

**ALUIDS** 

Warranty: One Year (Limited)

US & Canada :- +1-678 666 2001

Asia:- +91-9814203010



## **Product Dimensions:-**





## **Option Available:**

| Part Number | Shape  | Size | Finish        | LED |
|-------------|--------|------|---------------|-----|
| C8246       | Round  | 8"   | Chrome Plated | Yes |
| C8247       | Square | 8"   | Chrome Plated | Yes |
| C8252       | Round  | 8"   | Chrome Plated | No  |

US & Canada :- +1-678 666 2001

Asia:- +91-9814203010

Copyright © 2017 Krome USA Inc. All Rights Reserved