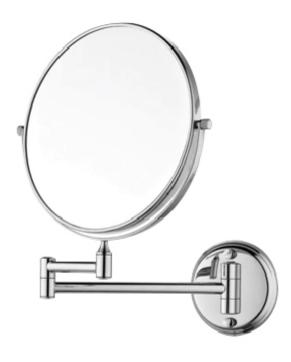

## **Bathroom Accessories**

Shaving Mirror Makeup 6" C8250

## **Features & Benefits:**

- Wall Mounted Extendable Arms
- Attractive and elegant design with high quality polished chrome metal
- The distance between the mirror and the eyes should be within 15 cm, so you get a true reflection
- This product is suitable for any task such as makeup, dressing, facial, shaving, twee-zing.
- Easy to install, comes complete with screw fixings