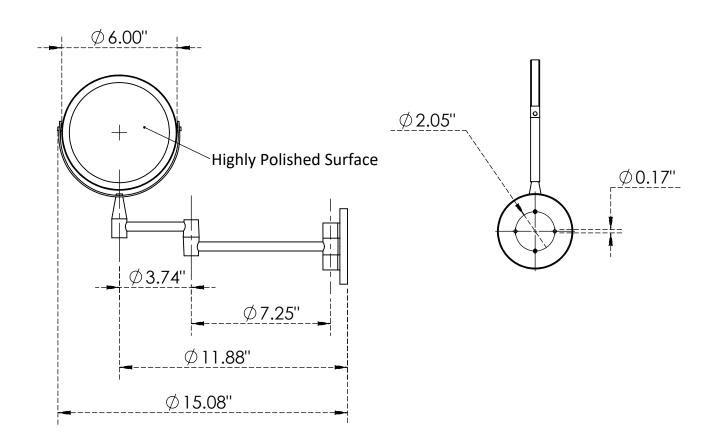

## **Bathroom Accessories**

Shaving Mirror Makeup 6" C8250

## **Features & Benefits:**

- Wall Mounted Extendable Arms
- Attractive and elegant design with high quality polished chrome metal
- The distance between the mirror and the eyes should be within 15 cm, so you get a true reflection
- This product is suitable for any task such as makeup, dressing, facial, shaving, twee-zing.
- Easy to install, comes complete with screw fixings



C8250

**ALUIDS** 

Warranty: One Year (Limited)

US & Canada :- +1-678 666 2001

Asia:- +91-9814203010



## **Product Dimensions:-**





## **Option Available:**

| Part Number | Shape  | Size | Finish        | LED |
|-------------|--------|------|---------------|-----|
| C8246       | Round  | 8"   | Chrome Plated | Yes |
| C8247       | Square | 8"   | Chrome Plated | Yes |
| C8252       | Round  | 8"   | Chrome Plated | No  |

US & Canada :- +1-678 666 2001

Asia:- +91-9814203010

Copyright © 2017 Krome USA Inc. All Rights Reserved