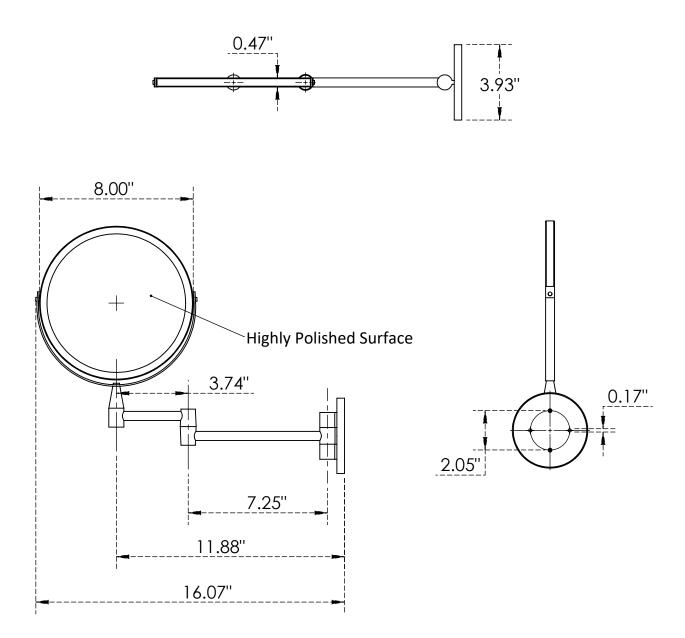

Shaving Mirror Makeup 8" C8252

## Features & Benefits:

- Wall Mounted Extendable Arms
- Attractive and elegant design with high quality polished chrome metal
- The distance between the mirror and the eyes should be within 15 cm, so you get a true reflection
- This product is suitable for any task such as makeup, dressing, facial, shaving, twee-zing.
- Easy to install, comes complete with screw fixings



<u>ALUIDS</u>

Warranty: One Year (Limited)



Krome USA Inc. reserves the right to make revisions to product specifications without any notice For most updated specification sheet , go to <u>www.aluids.com</u>



## **Product Dimensions:-**



## **Option Available:**

| Part Number | Shape  | Size | Finish        | LED |
|-------------|--------|------|---------------|-----|
| C8246       | Round  | 8"   | Chrome Plated | Yes |
| C8247       | Square | 8"   | Chrome Plated | Yes |
| C8250       | Round  | 6"   | Chrome Plated | No  |

## US & Canada :- +1-678 666 2001 Asia:- +91-9814203010

Krome USA Inc. reserves the right to make revisions to product specifications without any notice For most updated specification sheet , go to www.aluids.com