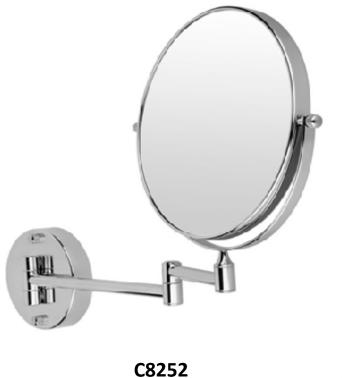

Shaving Mirror Makeup 8" C8252

## Features & Benefits:

- Wall Mounted Extendable Arms
- Attractive and elegant design with high quality polished chrome metal
- The distance between the mirror and the eyes should be within 15 cm, so you get a true reflection
- This product is suitable for any task such as makeup, dressing, facial, shaving, twee-zing.
- Easy to install, comes complete with screw fixings