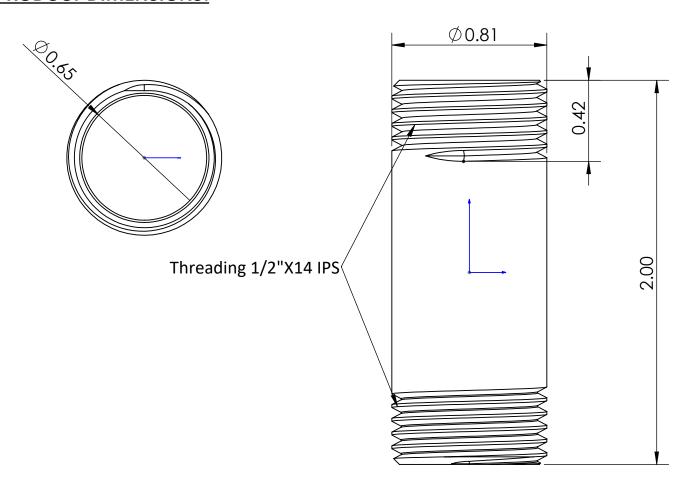

- Made up with high quality brass material with chrome finish which is rust resistance
- Male thread both side
- Provides Strong and Long Life Durability



C8302

**WARRANTY:** One Year Limited

Copyright @ 2017 Krome USA Inc. All Rights Reserved



## **PRODUCT DIMENSIONS:**



## **OPTION AVAILABLE:**

| Part Number | Length (Inch) | Material | Finish          |
|-------------|---------------|----------|-----------------|
| C8303       | 3             | Brass    | Polished Finish |
| C8304       | 4             | Brass    | Polished Finish |
| C8305       | 6             | Brass    | Polished Finish |
| C8306       | 9             | Brass    | Polished Finish |
| C8307       | 12            | Brass    | Polished Finish |
| C8308       | 18            | Brass    | Polished Finish |
| C8309       | 24            | Brass    | Polished Finish |
| C8310       | 30            | Brass    | Polished Finish |
| C8311       | 36            | Brass    | Polished Finish |
| C8312       | 48            | Brass    | Polished Finish |

US & Canada :- +1-678 666 2001 Asia:- +