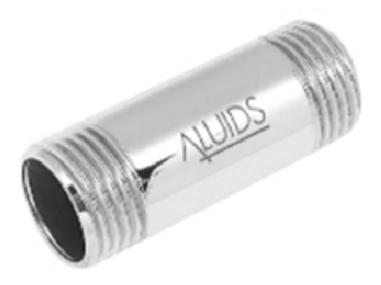

- Made up with high quality brass material with chrome finish which is rust resistance
- Male thread both side
- Provides Strong and Long Life Durability

C8302

**WARRANTY:** One Year Limited

Copyright @ 2017 Krome USA Inc. All Rights Reserved