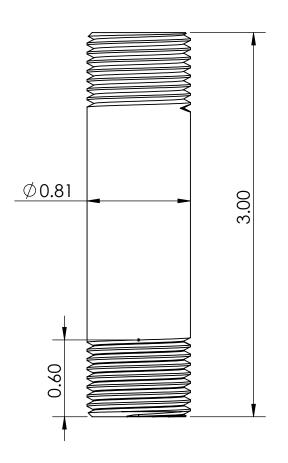

## **FEATURES & BENEFITS:**

- Made up with high quality brass material with chrome finish which is rust resistance
- Male thread both side
- Provides Strong and Long Life Durability



C8303

**WARRANTY:** One Year Limited

Copyright @ 2017 Krome USA Inc. All Rights Reserved



## **PRODUCT DIMENSIONS:**





## **OPTION AVAILABLE:**

| Part Number | Length (Inch) | Material | Finish          |
|-------------|---------------|----------|-----------------|
| C8302       | 2             | Brass    | Polished Finish |
| C8304       | 4             | Brass    | Polished Finish |
| C8305       | 6             | Brass    | Polished Finish |
| C8306       | 9             | Brass    | Polished Finish |
| C8307       | 12            | Brass    | Polished Finish |
| C8308       | 18            | Brass    | Polished Finish |
| C8309       | 24            | Brass    | Polished Finish |
| C8310       | 30            | Brass    | Polished Finish |
| C8311       | 36            | Brass    | Polished Finish |
| C8312       | 48            | Brass    | Polished Finish |

US & Canada :- +1-678 666 2001 Asia:- +