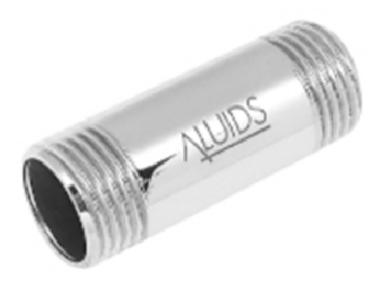

## **FEATURES & BENEFITS:**

- Made up with high quality brass material with chrome finish which is rust resistance
- Male thread both side
- Provides Strong and Long Life Durability

C8303

**WARRANTY:** One Year Limited