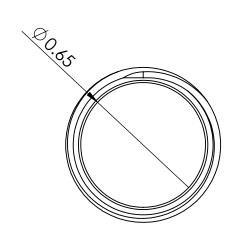

## **FEATURES & BENEFITS:**

- Made up with high quality brass material with chrome finish which is rust resistance
- Male thread both side
- Provides Strong and Long Life Durability



C8303

**WARRANTY:** One Year Limited

Copyright @ 2017 Krome USA Inc. All Rights Reserved



## **PRODUCT DIMENSIONS:**





## **OPTION AVAILABLE:**

| Part Number | Length (Inch) | Material | Finish          |
|-------------|---------------|----------|-----------------|
| C8302       | 2             | Brass    | Polished Finish |
| C8304       | 4             | Brass    | Polished Finish |
| C8305       | 6             | Brass    | Polished Finish |
| C8306       | 9             | Brass    | Polished Finish |
| C8307       | 12            | Brass    | Polished Finish |
| C8308       | 18            | Brass    | Polished Finish |
| C8309       | 24            | Brass    | Polished Finish |
| C8310       | 30            | Brass    | Polished Finish |
| C8311       | 36            | Brass    | Polished Finish |
| C8312       | 48            | Brass    | Polished Finish |

US & Canada :- +1-678 666 2001 Asia:-