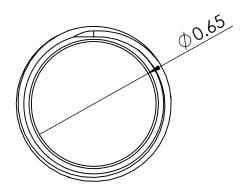

## **PRODUCT DIMENSIONS:**

## **OPTION AVAILABLE:**

| Part Number | Length (Inch) | Material | Finish          |
|-------------|---------------|----------|-----------------|
| C8302       | 2             | Brass    | Polished Finish |
| C8303       | 3             | Brass    | Polished Finish |
| C8305       | 6             | Brass    | Polished Finish |
| C8306       | 9             | Brass    | Polished Finish |
| C8307       | 12            | Brass    | Polished Finish |
| C8308       | 18            | Brass    | Polished Finish |
| C8309       | 24            | Brass    | Polished Finish |
| C8310       | 30            | Brass    | Polished Finish |
| C8311       | 36            | Brass    | Polished Finish |
| C8312       | 48            | Brass    | Polished Finish |