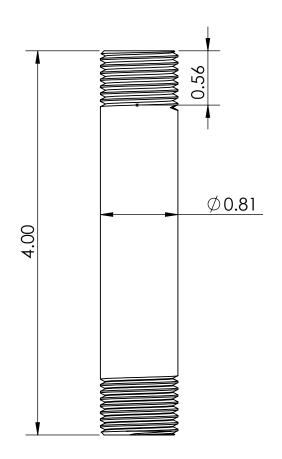

## **PRODUCT DIMENSIONS:**

## **OPTION AVAILABLE:**

| Part Number | Length (Inch) | Material | Finish          |
|-------------|---------------|----------|-----------------|
| C8302       | 2             | Brass    | Polished Finish |
| C8303       | 3             | Brass    | Polished Finish |
| C8305       | 6             | Brass    | Polished Finish |
| C8306       | 9             | Brass    | Polished Finish |
| C8307       | 12            | Brass    | Polished Finish |
| C8308       | 18            | Brass    | Polished Finish |
| C8309       | 24            | Brass    | Polished Finish |
| C8310       | 30            | Brass    | Polished Finish |
| C8311       | 36            | Brass    | Polished Finish |
| C8312       | 48            | Brass    | Polished Finish |