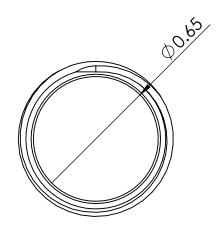

Pipe Fitting 1/2"NPT X 6" Long CP Nipple C8305

### **FEATURES & BENEFITS:**

- Made up with high quality brass material with chrome finish which is rust resistance
- Male thread both side
- Provides Strong and Long Life Durability



## <u>C8305</u>

#### WARRANTY: One Year Limited





# **PRODUCT DIMENSIONS:**





## **OPTION AVAILABLE:**

| Part Number | Length (Inch) | Material | Finish          |
|-------------|---------------|----------|-----------------|
| C8302       | 2             | Brass    | Polished Finish |
| C8303       | 3             | Brass    | Polished Finish |
| C8304       | 4             | Brass    | Polished Finish |
| C8306       | 9             | Brass    | Polished Finish |
| C8307       | 12            | Brass    | Polished Finish |
| C8308       | 18            | Brass    | Polished Finish |
| C8309       | 24            | Brass    | Polished Finish |
| C8310       | 30            | Brass    | Polished Finish |
| C8311       | 36            | Brass    | Polished Finish |
| C8312       | 48            | Brass    | Polished Finish |