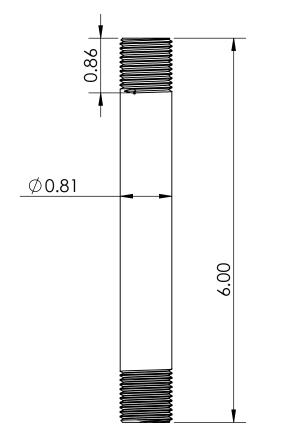

Pipe Fitting 1/2"NPT X 6" Long CP Nipple C8305

### **FEATURES & BENEFITS:**

- Made up with high quality brass material with chrome finish which is rust resistance
- Male thread both side
- Provides Strong and Long Life Durability



## <u>C8305</u>

#### WARRANTY: One Year Limited





# **PRODUCT DIMENSIONS:**





## **OPTION AVAILABLE:**

| Part Number | Length (Inch) | Material | Finish          |
|-------------|---------------|----------|-----------------|
| C8302       | 2             | Brass    | Polished Finish |
| C8303       | 3             | Brass    | Polished Finish |
| C8304       | 4             | Brass    | Polished Finish |
| C8306       | 9             | Brass    | Polished Finish |
| C8307       | 12            | Brass    | Polished Finish |
| C8308       | 18            | Brass    | Polished Finish |
| C8309       | 24            | Brass    | Polished Finish |
| C8310       | 30            | Brass    | Polished Finish |
| C8311       | 36            | Brass    | Polished Finish |
| C8312       | 48            | Brass    | Polished Finish |