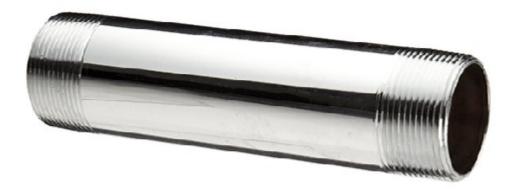

Pipe Fitting 1/2"NPT X 6" Long CP Nipple C8305

### **FEATURES & BENEFITS:**

- Made up with high quality brass material with chrome finish which is rust resistance
- Male thread both side
- Provides Strong and Long Life Durability

## <u>C8305</u>