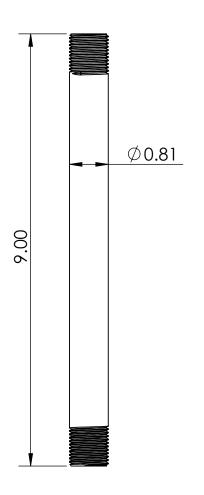

## **FEATURES & BENEFITS:**

- Made up with high quality brass material with chrome finish which is rust resistance
- Male thread both side
- Provides Strong and Long Life Durability



C8306

**WARRANTY:** One Year Limited

Copyright @ 2017 Krome USA Inc. All Rights Reserved



## **PRODUCT DIMENSIONS:**





## **OPTION AVAILABLE:**

| Part Number | Length (Inch) | Material | Finish          |
|-------------|---------------|----------|-----------------|
| C8302       | 2             | Brass    | Polished Finish |
| C8303       | 3             | Brass    | Polished Finish |
| C8304       | 4             | Brass    | Polished Finish |
| C8305       | 6             | Brass    | Polished Finish |
| C8307       | 12            | Brass    | Polished Finish |
| C8308       | 18            | Brass    | Polished Finish |
| C8309       | 24            | Brass    | Polished Finish |
| C8310       | 30            | Brass    | Polished Finish |
| C8311       | 36            | Brass    | Polished Finish |
| C8312       | 48            | Brass    | Polished Finish |

US & Canada :- +1-678 666 2001 Asia:-