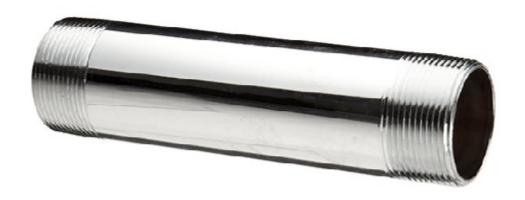

## **FEATURES & BENEFITS:**

- Made up with high quality brass material with chrome finish which is rust resistance
- Male thread both side
- Provides Strong and Long Life Durability

C8306

**WARRANTY:** One Year Limited