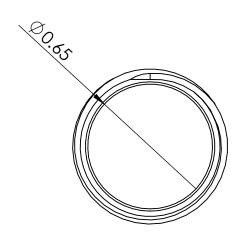

## **FEATURES & BENEFITS:**

- Made up with high quality brass material with chrome finish which is rust resistance
- Male thread both side
- Provides Strong and Long Life Durability



C8306

**WARRANTY:** One Year Limited

Copyright @ 2017 Krome USA Inc. All Rights Reserved



## **PRODUCT DIMENSIONS:**





## **OPTION AVAILABLE:**

| Part Number | Length (Inch) | Material | Finish          |
|-------------|---------------|----------|-----------------|
| C8302       | 2             | Brass    | Polished Finish |
| C8303       | 3             | Brass    | Polished Finish |
| C8304       | 4             | Brass    | Polished Finish |
| C8305       | 6             | Brass    | Polished Finish |
| C8307       | 12            | Brass    | Polished Finish |
| C8308       | 18            | Brass    | Polished Finish |
| C8309       | 24            | Brass    | Polished Finish |
| C8310       | 30            | Brass    | Polished Finish |
| C8311       | 36            | Brass    | Polished Finish |
| C8312       | 48            | Brass    | Polished Finish |

US & Canada :- +1-678 666 2001 Asia:- +