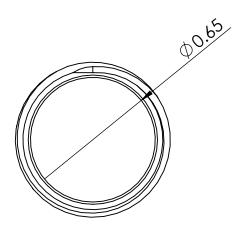

C8307



## **FEATURES & BENEFITS:**

- Made up with high quality brass material with chrome finish which is rust resistance
- Male thread both side
- Provides Strong and Long Life Durability



C8307

**WARRANTY:** One Year Limited





## **PRODUCT DIMENSIONS:**





## **OPTION AVAILABLE:**

| Part Number | Length (Inch) | Material | Finish          |
|-------------|---------------|----------|-----------------|
| C8302       | 2             | Brass    | Polished Finish |
| C8303       | 3             | Brass    | Polished Finish |
| C8304       | 4             | Brass    | Polished Finish |
| C8305       | 6             | Brass    | Polished Finish |
| C8306       | 9             | Brass    | Polished Finish |
| C8308       | 18            | Brass    | Polished Finish |
| C8309       | 24            | Brass    | Polished Finish |
| C8310       | 30            | Brass    | Polished Finish |
| C8311       | 36            | Brass    | Polished Finish |
| C8312       | 48            | Brass    | Polished Finish |

US & Canada :- +1-678 666 2001 Asia:- +