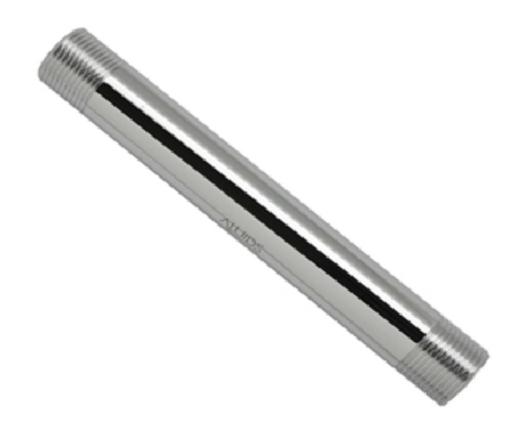

C8307

## **FEATURES & BENEFITS:**

- Made up with high quality brass material with chrome finish which is rust resistance
- Male thread both side
- Provides Strong and Long Life Durability

C8307

**WARRANTY:** One Year Limited