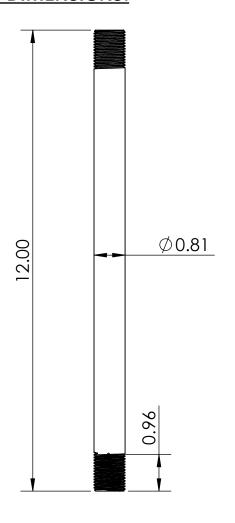

C8307



## **FEATURES & BENEFITS:**

- Made up with high quality brass material with chrome finish which is rust resistance
- Male thread both side
- Provides Strong and Long Life Durability



C8307

**WARRANTY:** One Year Limited





## **PRODUCT DIMENSIONS:**





## **OPTION AVAILABLE:**

| Part Number | Length (Inch) | Material | Finish          |
|-------------|---------------|----------|-----------------|
| C8302       | 2             | Brass    | Polished Finish |
| C8303       | 3             | Brass    | Polished Finish |
| C8304       | 4             | Brass    | Polished Finish |
| C8305       | 6             | Brass    | Polished Finish |
| C8306       | 9             | Brass    | Polished Finish |
| C8308       | 18            | Brass    | Polished Finish |
| C8309       | 24            | Brass    | Polished Finish |
| C8310       | 30            | Brass    | Polished Finish |
| C8311       | 36            | Brass    | Polished Finish |
| C8312       | 48            | Brass    | Polished Finish |

US & Canada :- +1-678 666 2001 Asia:-