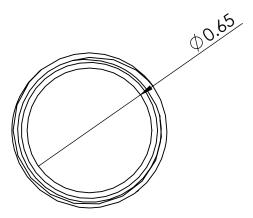

Pipe Fitting 1/2"IPS X 18" Long CP Nipple C8308

## **FEATURES & BENEFITS:**

- Made up with high quality brass material with chrome finish which is rust resistance
- Male thread both side
- Provides Strong and Long Life Durability



<u>C8308</u>

WARRANTY: One Year Limited





## **PRODUCT DIMENSIONS:**





## **OPTION AVAILABLE:**

| Part Number | Length (Inch) | Material | Finish          |
|-------------|---------------|----------|-----------------|
| C8302       | 2             | Brass    | Polished Finish |
| C8303       | 3             | Brass    | Polished Finish |
| C8304       | 4             | Brass    | Polished Finish |
| C8305       | 6             | Brass    | Polished Finish |
| C8306       | 9             | Brass    | Polished Finish |
| C8307       | 12            | Brass    | Polished Finish |
| C8309       | 24            | Brass    | Polished Finish |
| C8310       | 30            | Brass    | Polished Finish |
| C8311       | 36            | Brass    | Polished Finish |
| C8312       | 48            | Brass    | Polished Finish |