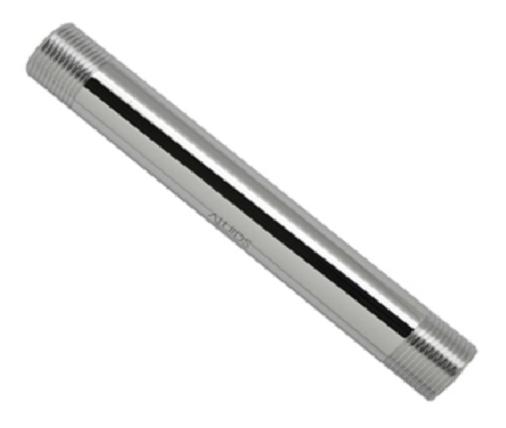

Pipe Fitting 1/2"IPS X 18" Long CP Nipple C8308

## **FEATURES & BENEFITS:**

- Made up with high quality brass material with chrome finish which is rust resistance
- Male thread both side
- Provides Strong and Long Life Durability

<u>C8308</u>

WARRANTY: One Year Limited