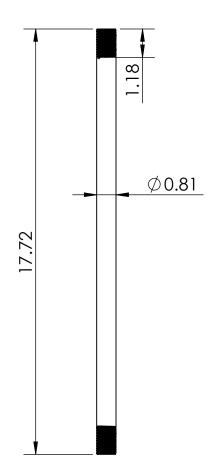

Pipe Fitting 1/2"IPS X 18" Long CP Nipple C8308

## **FEATURES & BENEFITS:**

- Made up with high quality brass material with chrome finish which is rust resistance
- Male thread both side
- Provides Strong and Long Life Durability



<u>C8308</u>

WARRANTY: One Year Limited





## **PRODUCT DIMENSIONS:**





## **OPTION AVAILABLE:**

| Part Number | Length (Inch) | Material | Finish          |
|-------------|---------------|----------|-----------------|
| C8302       | 2             | Brass    | Polished Finish |
| C8303       | 3             | Brass    | Polished Finish |
| C8304       | 4             | Brass    | Polished Finish |
| C8305       | 6             | Brass    | Polished Finish |
| C8306       | 9             | Brass    | Polished Finish |
| C8307       | 12            | Brass    | Polished Finish |
| C8309       | 24            | Brass    | Polished Finish |
| C8310       | 30            | Brass    | Polished Finish |
| C8311       | 36            | Brass    | Polished Finish |
| C8312       | 48            | Brass    | Polished Finish |