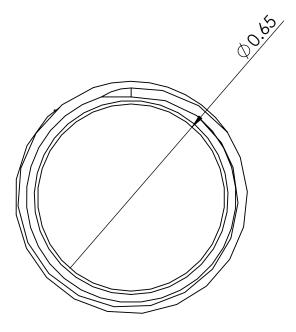

Pipe Fitting 1/2"IPS X 30" Long CP Nipple C8310

## **FEATURES & BENEFITS:**

- Made up with high quality brass material with chrome finish which is rust resistance
- Male thread both side
- Provides Strong and Long Life Durability



<u>C8310</u>

WARRANTY: One Year Limited





## **PRODUCT DIMENSIONS:**





## **OPTION AVAILABLE:**

| Part Number | Length (Inch) | Material | Finish          |
|-------------|---------------|----------|-----------------|
| C8302       | 2             | Brass    | Polished Finish |
| C8303       | 3             | Brass    | Polished Finish |
| C8304       | 4             | Brass    | Polished Finish |
| C8305       | 6             | Brass    | Polished Finish |
| C8306       | 9             | Brass    | Polished Finish |
| C8307       | 12            | Brass    | Polished Finish |
| C8308       | 18            | Brass    | Polished Finish |
| C8309       | 24            | Brass    | Polished Finish |
| C8311       | 36            | Brass    | Polished Finish |
| C8312       | 48            | Brass    | Polished Finish |