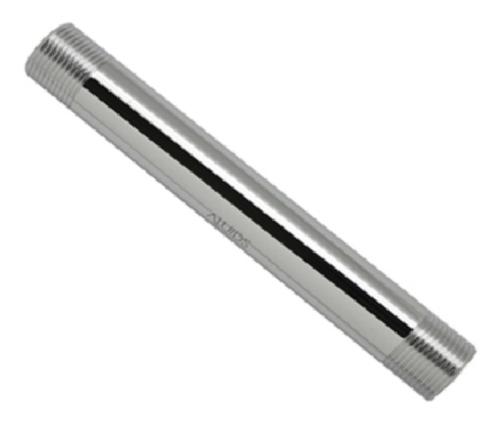

Pipe Fitting 1/2"IPS X 30" Long CP Nipple C8310

## **FEATURES & BENEFITS:**

- Made up with high quality brass material with chrome finish which is rust resistance
- Male thread both side
- Provides Strong and Long Life Durability

<u>C8310</u>

WARRANTY: One Year Limited