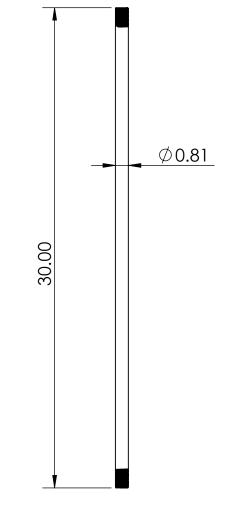

Pipe Fitting 1/2"IPS X 30" Long CP Nipple C8310

## **FEATURES & BENEFITS:**

- Made up with high quality brass material with chrome finish which is rust resistance
- Male thread both side
- Provides Strong and Long Life Durability



<u>C8310</u>

WARRANTY: One Year Limited





## **PRODUCT DIMENSIONS:**





## **OPTION AVAILABLE:**

| Part Number | Length (Inch) | Material | Finish          |
|-------------|---------------|----------|-----------------|
| C8302       | 2             | Brass    | Polished Finish |
| C8303       | 3             | Brass    | Polished Finish |
| C8304       | 4             | Brass    | Polished Finish |
| C8305       | 6             | Brass    | Polished Finish |
| C8306       | 9             | Brass    | Polished Finish |
| C8307       | 12            | Brass    | Polished Finish |
| C8308       | 18            | Brass    | Polished Finish |
| C8309       | 24            | Brass    | Polished Finish |
| C8311       | 36            | Brass    | Polished Finish |
| C8312       | 48            | Brass    | Polished Finish |