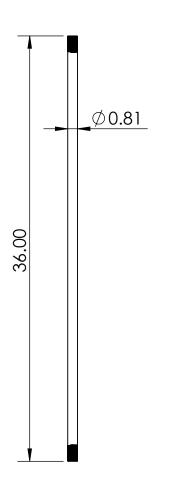

## **PRODUCT DIMENSIONS:**

## **OPTION AVAILABLE:**

| Part Number | Length (Inch) | Material | Finish          |
|-------------|---------------|----------|-----------------|
| C8302       | 2             | Brass    | Polished Finish |
| C8303       | 3             | Brass    | Polished Finish |
| C8304       | 4             | Brass    | Polished Finish |
| C8305       | 6             | Brass    | Polished Finish |
| C8306       | 9             | Brass    | Polished Finish |
| C8307       | 12            | Brass    | Polished Finish |
| C8308       | 18            | Brass    | Polished Finish |
| C8309       | 24            | Brass    | Polished Finish |
| C8310       | 30            | Brass    | Polished Finish |
| C8312       | 48            | Brass    | Polished Finish |