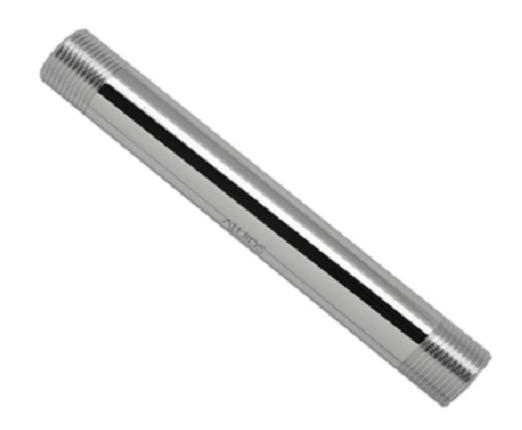

## **FEATURES & BENEFITS:**

- Made up with high quality brass material with chrome finish which is rust resistance
- Male thread both side
- Provides Strong and Long Life Durability

C8311

**WARRANTY:** One Year Limited