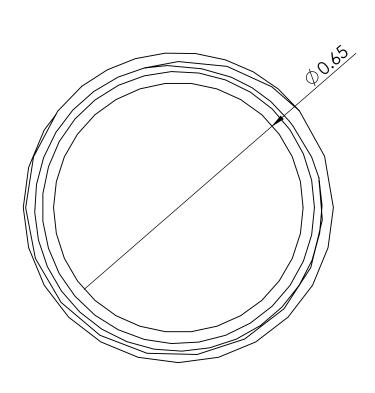

## **FEATURES & BENEFITS:**

- Made up with high quality brass material with chrome finish which is rust resistance
- Male thread both side
- Provides Strong and Long Life Durability



C8311

**WARRANTY:** One Year Limited

Copyright @ 2017 Krome USA Inc. All Rights Reserved



## **PRODUCT DIMENSIONS:**





## **OPTION AVAILABLE:**

| Part Number | Length (Inch) | Material | Finish          |
|-------------|---------------|----------|-----------------|
| C8302       | 2             | Brass    | Polished Finish |
| C8303       | 3             | Brass    | Polished Finish |
| C8304       | 4             | Brass    | Polished Finish |
| C8305       | 6             | Brass    | Polished Finish |
| C8306       | 9             | Brass    | Polished Finish |
| C8307       | 12            | Brass    | Polished Finish |
| C8308       | 18            | Brass    | Polished Finish |
| C8309       | 24            | Brass    | Polished Finish |
| C8310       | 30            | Brass    | Polished Finish |
| C8312       | 48            | Brass    | Polished Finish |

US & Canada :- +1-678 666 2001 Asia:- +