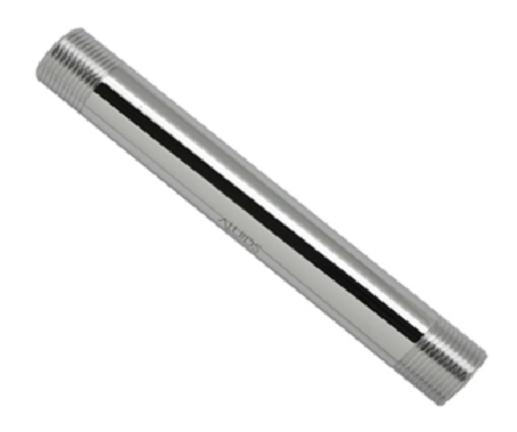

C8312

## **FEATURES & BENEFITS:**

- Made up with high quality brass material with chrome finish which is rust resistance
- Male thread both side
- Provides Strong and Long Life Durability

C8312

**WARRANTY:** One Year Limited