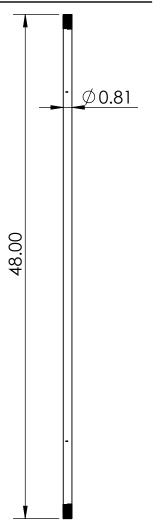

## **PRODUCT DIMENSIONS:**

## **OPTION AVAILABLE:**

| Part Number | Length (Inch) | Material | Finish          |
|-------------|---------------|----------|-----------------|
| C8302       | 2             | Brass    | Polished Finish |
| C8303       | 3             | Brass    | Polished Finish |
| C8304       | 4             | Brass    | Polished Finish |
| C8305       | 6             | Brass    | Polished Finish |
| C8306       | 9             | Brass    | Polished Finish |
| C8307       | 12            | Brass    | Polished Finish |
| C8308       | 18            | Brass    | Polished Finish |
| C8309       | 24            | Brass    | Polished Finish |
| C8310       | 30            | Brass    | Polished Finish |
| C8311       | 36            | Brass    | Polished Finish |