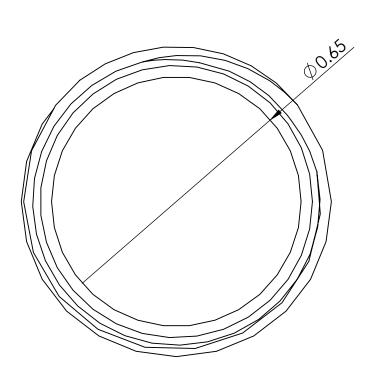

## **PRODUCT DIMENSIONS:**

## **OPTION AVAILABLE:**

| Part Number | Length (Inch) | Material | Finish          |
|-------------|---------------|----------|-----------------|
| C8302       | 2             | Brass    | Polished Finish |
| C8303       | 3             | Brass    | Polished Finish |
| C8304       | 4             | Brass    | Polished Finish |
| C8305       | 6             | Brass    | Polished Finish |
| C8306       | 9             | Brass    | Polished Finish |
| C8307       | 12            | Brass    | Polished Finish |
| C8308       | 18            | Brass    | Polished Finish |
| C8309       | 24            | Brass    | Polished Finish |
| C8310       | 30            | Brass    | Polished Finish |
| C8311       | 36            | Brass    | Polished Finish |