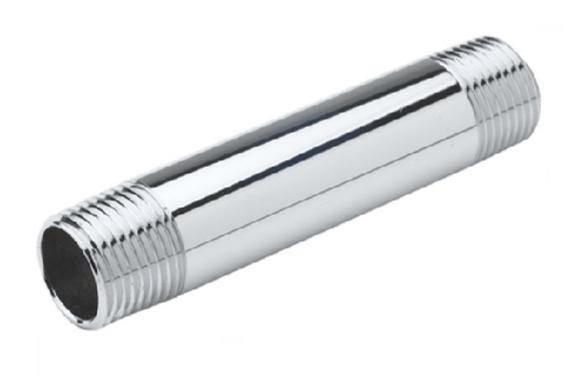

3/4"NPT X 3" Long CP Nipple C8313

C8313

**Polished Chrome** 

**WARRANTY:** One Year Warranty