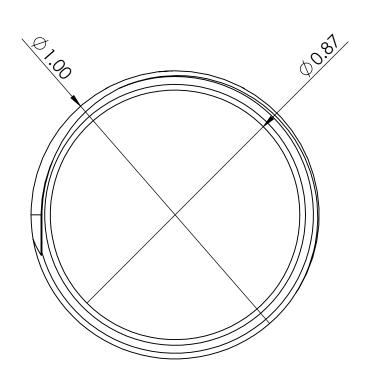

## **PRODUCT DIMENSIONS:**

## **FEATURES & BENEFITS:**

- Made up with high quality brass material with chrome finish which is rust resistance
- Our Extension Nipple use Smoothly in Fittings
- Provides Strong and Long Life Durability
- Chrome plated, Our product use in water, gas, air ,office, bathroom, taps and factory
- Nipple Hole size 22 mm