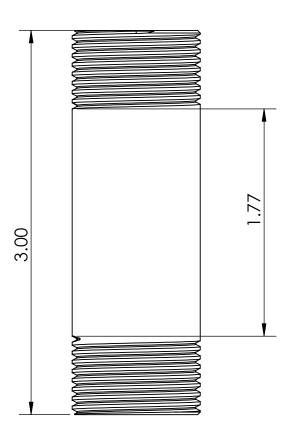

3/4"NPT X 3" Long CP Nipple C8313

## **FEATURES & BENEFITS:**

- Made up with high quality brass material with chrome finish which is rust resistance
- Our Extension Nipple use Smoothly in Fittings
- Provides Strong and Long Life Durability
- Chrome plated, Our product use in water, gas, air ,office, bathroom, taps and factory
- Nipple Hole size 22 mm



C8313

**Polished Chrome** 

**WARRANTY:** One Year Warranty





## **PRODUCT DIMENSIONS:**





## **OPTION AVAILABLE:**

| Part Number | Length (Inch) | Material        | Finish          | Thread   |
|-------------|---------------|-----------------|-----------------|----------|
| C8314       | 4             | Lead Free Brass | Polished Chrome | 3/4" NPT |
| C8315       | 6             | Lead Free Brass | Polished Chrome | 3/4" NPT |
| C8316       | 9             | Lead Free Brass | Polished Chrome | 3/4" NPT |

US & Canada :- +1-678 666 2001 Asia:- +91-9814203010