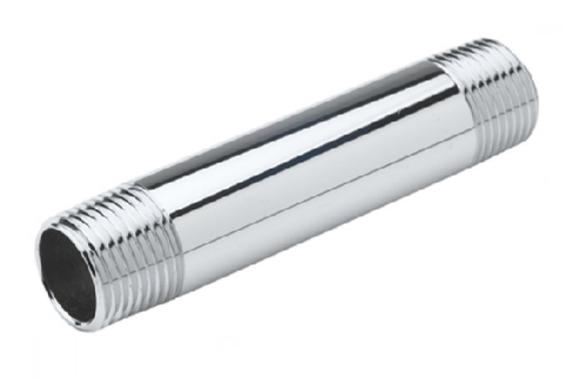

3/4" NPT X 4" Long CP Nipple C8314

C8314

**Polished Chrome** 

WARRANTY: One Year Warranty

## **FEATURES & BENEFITS:**

- Made up with high quality brass material with chrome finish which is rust resistance
- Our Extension Nipple use Smoothly in Fittings
- Provides Strong and Long Life Durability
- Chrome plated, Our product use in water, gas, air ,office, bathroom, taps and factory
- Nipple Hole size 22 mm