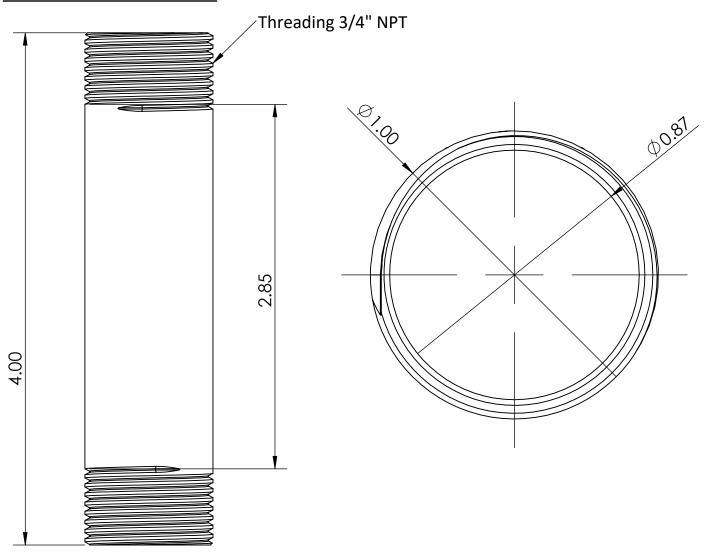

3/4" NPT X 4" Long CP Nipple C8314

## **FEATURES & BENEFITS:**

- Made up with high quality brass material with chrome finish which is rust resistance
- Our Extension Nipple use Smoothly in Fittings
- Provides Strong and Long Life Durability
- Chrome plated, Our product use in water, gas, air ,office, bathroom, taps and factory
- Nipple Hole size 22 mm



C8314

**Polished Chrome** 

WARRANTY: One Year Warranty







## **PRODUCT DIMENSIONS:**



## **OPTION AVAILABLE:**

| Part Number | Length (Inch) | Material        | Finish          | Thread   |
|-------------|---------------|-----------------|-----------------|----------|
| C8313       | 3             | Lead Free Brass | Polished Chrome | 3/4" NPT |
| C8315       | 6             | Lead Free Brass | Polished Chrome | 3/4" NPT |
| C8316       | 9             | Lead Free Brass | Polished Chrome | 3/4" NPT |

US & Canada :- +1-678 666 2001 Asia:- +91-9814203010