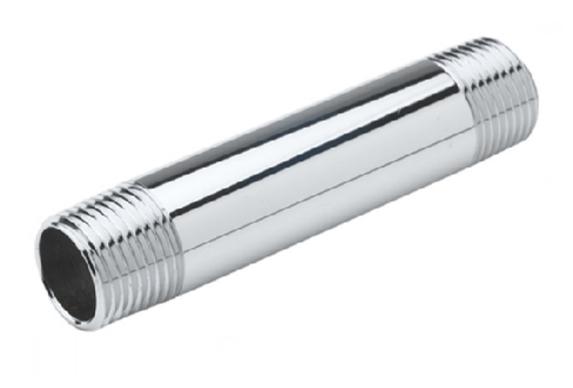

3/4" NPT X 6" Long CP Nipple C8315

## C8315

**Polished Chrome** 

**WARRANTY:** One Year Warranty

## **FEATURES & BENEFITS:**

- Made up with high quality brass material with chrome finish which is rust resistance
- Our Extension Nipple use Smoothly in Fittings
- Provides Strong and Long Life Durability
- Chrome plated, Our product use in water, gas, air ,office, bathroom, taps and factory
- Nipple Hole size 22 mm