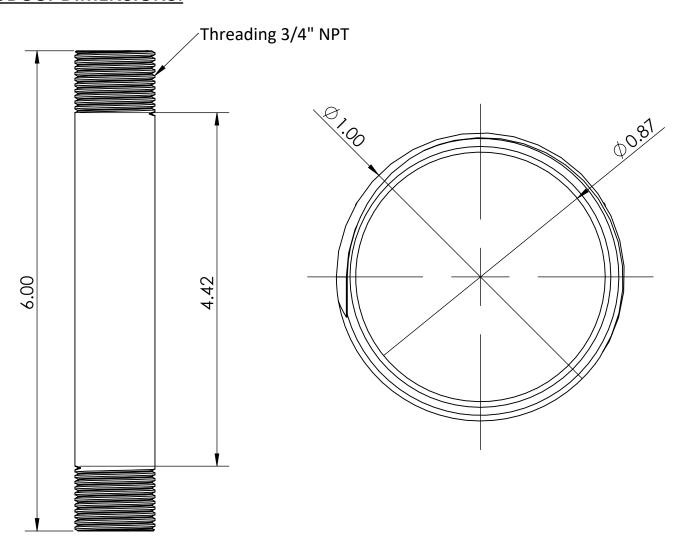

3/4" NPT X 6" Long CP Nipple C8315

## **FEATURES & BENEFITS:**

- Made up with high quality brass material with chrome finish which is rust resistance
- Our Extension Nipple use Smoothly in Fittings
- Provides Strong and Long Life Durability
- Chrome plated, Our product use in water, gas, air ,office, bathroom, taps and factory
- Nipple Hole size 22 mm



## C8315

**Polished Chrome** 

**WARRANTY:** One Year Warranty





## **PRODUCT DIMENSIONS:**



## **OPTION AVAILABLE:**

| Part Number | Length (Inch) | Material        | Finish          | Thread   |
|-------------|---------------|-----------------|-----------------|----------|
| C8313       | 3             | Lead Free Brass | Polished Chrome | 3/4" NPT |
| C8314       | 4             | Lead Free Brass | Polished Chrome | 3/4" NPT |
| C8316       | 9             | Lead Free Brass | Polished Chrome | 3/4" NPT |

US & Canada :- +1-678 666 2001 Asia:- +91-9814203010