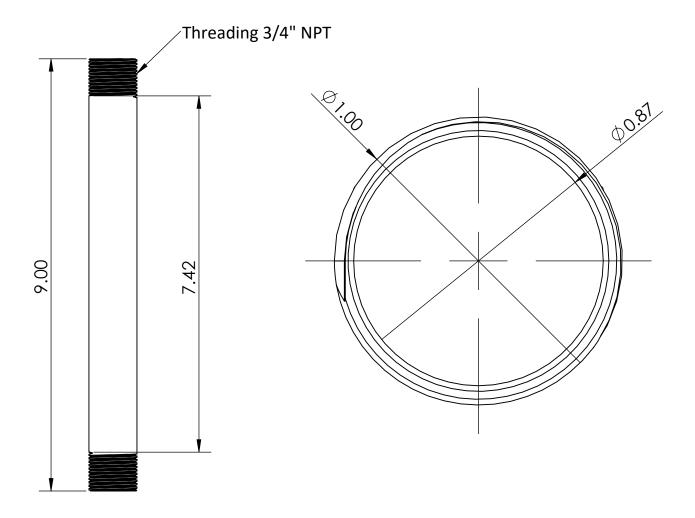

## **PRODUCT DIMENSIONS:**

### FEATURES & BENEFITS:

- Made up with high quality brass material with chrome finish which is rust resistance
- Our Extension Nipple use Smoothly in Fittings
- Provides Strong and Long Life Durability
- Chrome plated, Our product use in water, gas, air ,office, bathroom, taps and factory
- Nipple Hole size 22 mm