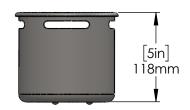

### **Series:**

Dipper Well Bowl C8952

### Features & Benefits:

- The faucet is made from attractive and durable 304 Stainless Steel
- Drains quickly and easily
- A 2" nozzle
- 1½" MPT drain thread
- Made of durable 304 stainless steel for long life. Stainless steel gives an attractive look for your establishment.