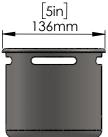

### **Series:**

Dipper Well Bowl C8952

### Features & Benefits:

- The faucet is made from attractive and durable 304 Stainless Steel
- Drains quickly and easily
- A 2" nozzle
- 1½" MPT drain thread
- Made of durable 304 stainless steel for long life. Stainless steel gives an attractive look for your establishment.