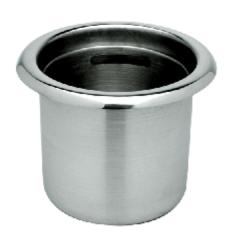

### **Series:**

Dipper Well Bowl C8952

### Features & Benefits:

- The faucet is made from attractive and durable 304 Stainless Steel
- Drains quickly and easily
- A 2" nozzle
- 1½" MPT drain thread
- Made of durable 304 stainless steel for long life. Stainless steel gives an attractive look for your establishment.