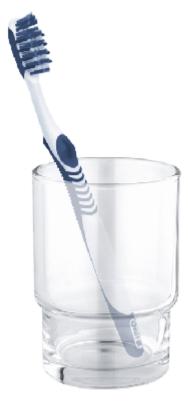

## **Bathroom Accessories**

Toothbrush Holder – Clear Glass only **C8568** 

## **Features & Benefits:**

- Simple and Functional, Durable and Classy Addition
- Toothbrush Holder is also suitable for intensive use in hotels and medical institutions
- durability in wet environments because of the strength of the material
- This bathroom accessory is perfect for holding your toothbrushes

**C8568** 

Transparent

**Warranty:** One Year (Limited)

US & Canada :- +1-678 666 2001

Asia:- +91-9814203010