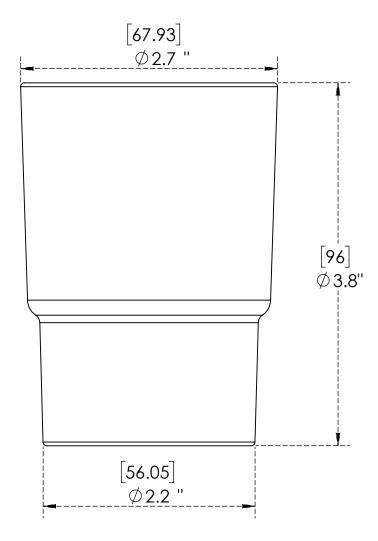

**C8568** 

Transparent

**Warranty:** One Year (Limited)

US & Canada :- +1-678 666 2001

Asia:- +91-9814203010

## **Options Available:-**

| Part Number | Length (inches) | Finish  |
|-------------|-----------------|---------|
| C8570       | 3.6"            | Frosted |

US & Canada :- +1-678 666 2001

Asia:- +91-9814203010