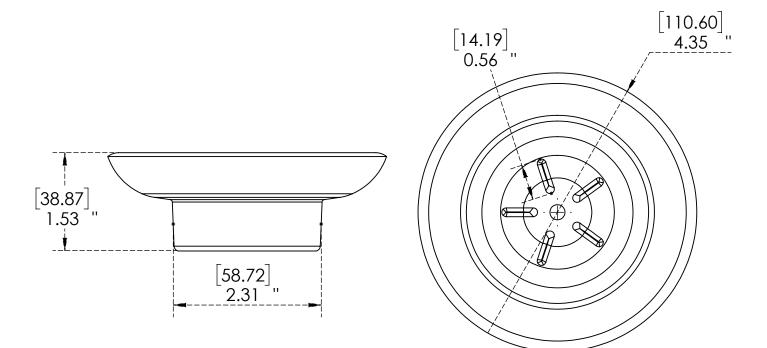

# **Bathroom Accessories**



Soap Dish – Clear Glass only C8569

#### Features & Benefits:

- Perfect for bathroom and shower.
- Least Space Consuming item. Beautiful And Elegant Look.
- Installation is quick also.
- Simple and Functional, Durable and Classy Addition
- Toothbrush Holder is also suitable for intensive use in hotels and medical institutions
- This bathroom accessory is perfect for holding your toothbrushes
- Transperant Glass in nature



<u>C8569</u>

Transparent

Warranty: One Year (Limited)



Krome USA Inc. reserves the right to make revisions to product specifications without any notice For most updated specification sheet , go to <u>www.aluids.com</u>



## **Product Dimensions:-**



## **Options Available:-**

| Part Number | Material        | Series     | Finish  |
|-------------|-----------------|------------|---------|
| C8571       | Chrome Vanadium | H2O Series | Frosted |



#### US & Canada :- +1-678 666 2001 Asia:- +91-9814203010

Krome USA Inc. reserves the right to make revisions to product specifications without any notice For most updated specification sheet , go to www.aluids.com