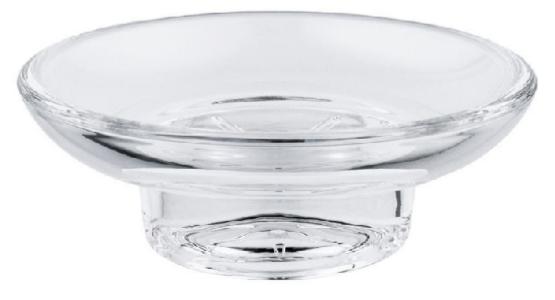

# **Bathroom Accessories**

Soap Dish – Clear Glass only C8569

<u>C8569</u>

Transparent

Warranty: One Year (Limited)

Krome USA Inc. reserves the right to make revisions to product specifications without any notice For most updated specification sheet , go to <u>www.aluids.com</u>