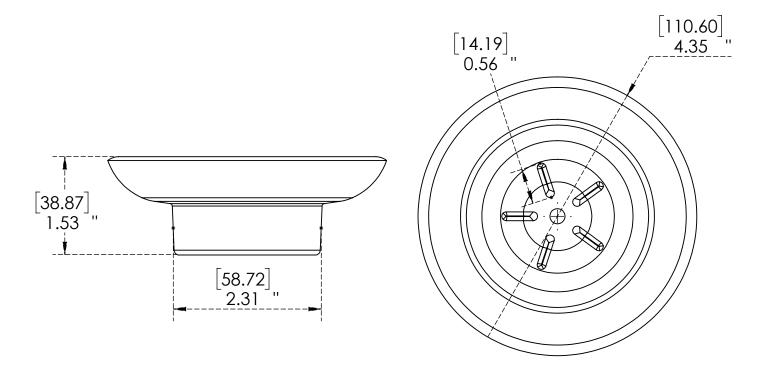

## **Features & Benefits:**

- Perfect for bathroom and shower.
- Least Space Consuming item. Beautiful And Elegant Look.
- Installation is quick also.
- Simple and Functional, Durable and Classy Addition
- Toothbrush Holder is also suitable for intensive use in hotels and medical institutions
- This bathroom accessory is perfect for holding your toothbrushes
- Transperant Glass in nature



C8571

**Frosted** 

Warranty: One Year (Limited)

US & Canada :- +1-678 666 2001

Asia:- +91-9814203010



## **Product Dimensions:-**



## **Options Available:-**

| Part Number | Material        | Series     | Finish      |
|-------------|-----------------|------------|-------------|
| C8569       | Chrome Vanadium | H2O Series | Transparent |

Copyright © 2017 Krome USA Inc. All Rights Reserved

US & Canada :- +1-678 666 2001

Asia:- +91-9814203010