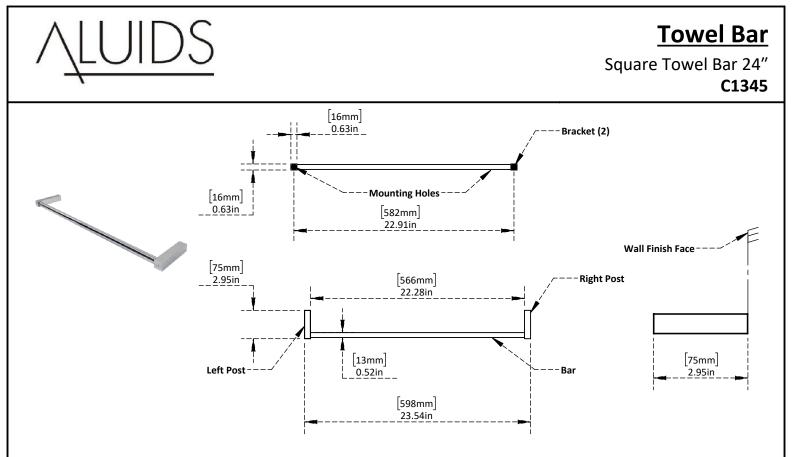

## **Specification:**

- The hollow Towel bar (Brass) has a polished chrome-plated finish with an inner diameter of 12mm and an outer diameter 13mm. Bar thickness is 25 Gauge (0.5mm).
- Bar secured to post with two (2) concealed grub screws.
- Posts are in cuboidal shape with dimensions 75mm x 16mm x 16mm. Secure to the wall bracket with concealed grub screws provided.
- SS 304 machined finish screw provided with ABS plastic sleeves to secure wall bracket on the wall.
- Hex L-key of 2.4mm (FF) size provided to secure unit on the wall bracket.