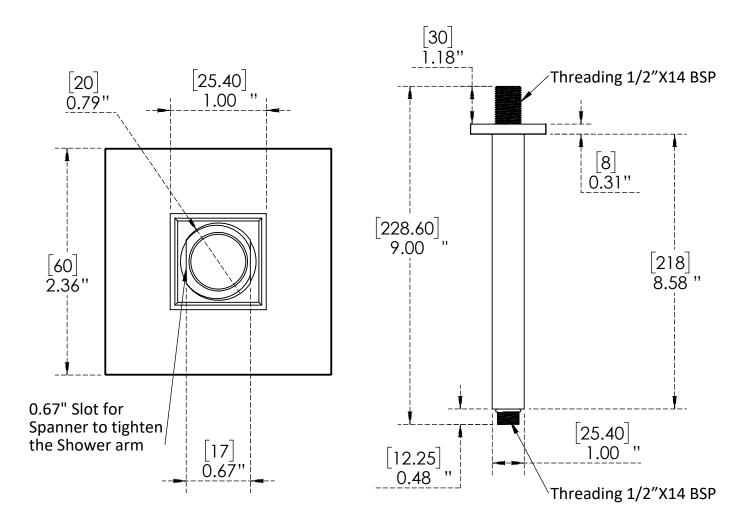

9" Ceiling Shower Arm Square – Polished Chrome C8900

**Showers** 

#### Features & Benefits:

- Designed to install quickly with no hassle
- Fabricated from solid material for durability and reliability
- Flexible Design For Any Space
- Simple and reliable shower arm for a luxurious bath
- 1" Square Tube
- Polished Chrome Finish
- Material Brass



<u>C8900</u>

**Polished Chrome** 

Warranty: One Year (Limited)



Krome USA Inc. reserves the right to make revisions to product specifications without any notice For most updated specification sheet , go to <u>www.aluids.com</u>



### Product Dimensions:-



## **Options Available:-**

| Part Number | Material | Length (inches) | Туре          | Pipe Shape | Finish          |
|-------------|----------|-----------------|---------------|------------|-----------------|
| C8898       | Brass    | 3″              | Ceiling Mount | Square     | Polished Chrome |
| C8899       | Brass    | 5"              | Ceiling Mount | Square     | Polished Chrome |
| C8902       | Brass    | 12"             | Ceiling Mount | Square     | Polished Chrome |
| C8903       | Brass    | 15"             | Ceiling Mount | Square     | Polished Chrome |
| C8904       | Brass    | 18"             | Ceiling Mount | Square     | Polished Chrome |
| C8993       | Brass    | 3"              | Ceiling Mount | Square     | Brushed Nickel  |
| C8994       | Brass    | 5"