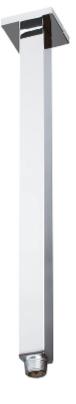

9" Ceiling Shower Arm Square – Polished Chrome C8900

**Showers** 

#### Features & Benefits:

- Designed to install quickly with no hassle
- Fabricated from solid material for durability and reliability
- Flexible Design For Any Space
- Simple and reliable shower arm for a luxurious bath
- 1" Square Tube
- Polished Chrome Finish
- Material Brass