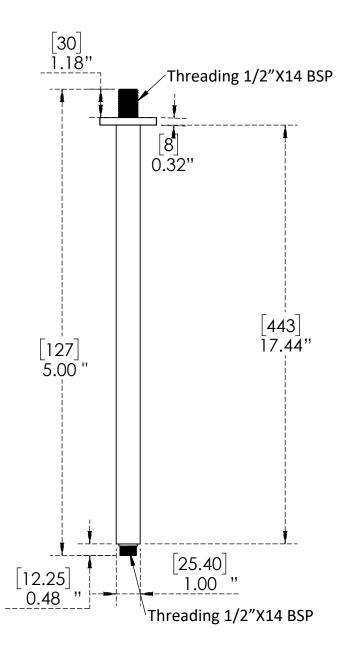

## 18" Ceiling Shower Arm Square – Polished Chrome **C8904**

## **Features & Benefits:**

- Designed to install quickly with no hassle
- Fabricated from solid material for durability and reliability
- Flexible Design For Any Space
- Simple and reliable shower arm for a luxurious bath
- 1" Square Tube
- Polished Chrome Finish
- Material Brass



C8904

**Polished Chrome** 

Warranty: One Year (Limited)

US & Canada :- +1-678 666 2001

Asia:- +91-9814203010



## **Product Dimensions:-**





## **Options Available:-**

| Part Number | Material | Length (inches) | Туре          | Pipe Shape | Finish          |
|-------------|----------|-----------------|---------------|------------|-----------------|
| C8898       | Brass    | 3"              | Ceiling Mount | Square     | Polished Chrome |
| C8899       | Brass    | 5"              | Ceiling Mount | Square     | Polished Chrome |
| C8900       | Brass    | 9"              | Ceiling Mount | Square     | Polished Chrome |
| C8902       | Brass    | 12"             | Ceiling Mount | Square     | Polished Chrome |
| C8903       | Brass    | 15"             | Ceiling Mount | Square     | Polished Chrome |
| C8993       | Brass    | 3"              | Ceiling Mount | Square     | Brushed Nickel  |
| C8994       | Brass    | 5"