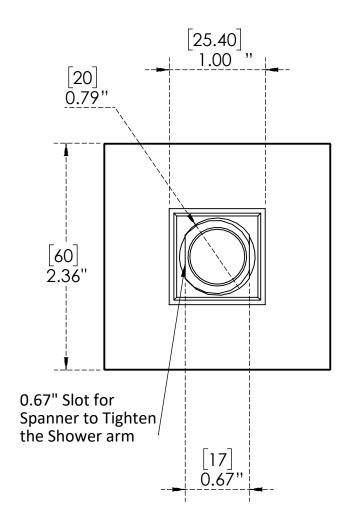

## 18" Ceiling Shower Arm Square – Polished Chrome **C8904**

## **Features & Benefits:**

- Designed to install quickly with no hassle
- Fabricated from solid material for durability and reliability
- Flexible Design For Any Space
- Simple and reliable shower arm for a luxurious bath
- 1" Square Tube
- Polished Chrome Finish
- Material Brass



C8904

**Polished Chrome** 

Warranty: One Year (Limited)

US & Canada :- +1-678 666 2001

Asia:- +91-9814203010



## **Product Dimensions:-**





## **Options Available:-**

| Part Number | Material | Length (inches) | Туре          | Pipe Shape | Finish          |
|-------------|----------|-----------------|---------------|------------|-----------------|
| C8898       | Brass    | 3"              | Ceiling Mount | Square     | Polished Chrome |
| C8899       | Brass    | 5"              | Ceiling Mount | Square     | Polished Chrome |
| C8900       | Brass    | 9"              | Ceiling Mount | Square     | Polished Chrome |
| C8902       | Brass    | 12"             | Ceiling Mount | Square     | Polished Chrome |
| C8903       | Brass    | 15"             | Ceiling Mount | Square     | Polished Chrome |
| C8993       | Brass    | 3"              | Ceiling Mount | Square     | Brushed Nickel  |
| C8994       | Brass    | 5"