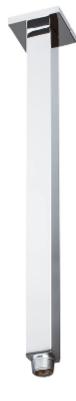

## 18" Ceiling Shower Arm Square – Polished Chrome **C8904**

## **Features & Benefits:**

- Designed to install quickly with no hassle
- Fabricated from solid material for durability and reliability
- Flexible Design For Any Space
- Simple and reliable shower arm for a luxurious bath
- 1" Square Tube
- Polished Chrome Finish
- Material Brass