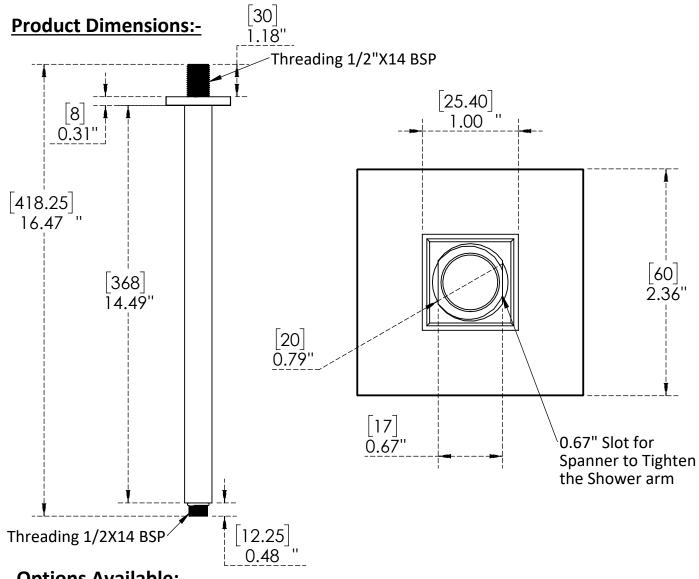

| Part Number | Material | Length (inches) | Туре          | Pipe Shape | Finish          |
|-------------|----------|-----------------|---------------|------------|-----------------|
| C8898       | Brass    | 3″              | Ceiling Mount | Square     | Polished Chrome |
| C8899       | Brass    | 5"              | Ceiling Mount | Square     | Polished Chrome |
| C8900       | Brass    | 9"              | Ceiling Mount | Square     | Polished Chrome |
| C8902       | Brass    | 12"             | Ceiling Mount | Square     | Polished Chrome |
| C8903       | Brass    | 15"             | Ceiling Mount | Square     | Polished Chrome |
| C8904       | Brass    | 18"             | Ceiling Mount | Square     | Polished Chrome |
| C8993       | Brass    | 3"              | Ceiling Mount | Square     | Brushed Nickel  |
| C8994       | Brass    | 5"              | Ceiling Mount | Square     | Brushed Nickel  |
| C8995       | Brass    | 9"              | Ceiling Mount | Square     | Brushed Nickel  |
| C8997       | Brass    | 12"             | Ceiling Mount | Square     | Brushed Nickel  |
| C8999       | Brass    | 18"             | Ceiling Mount | Square     | Brushed Nickel  |