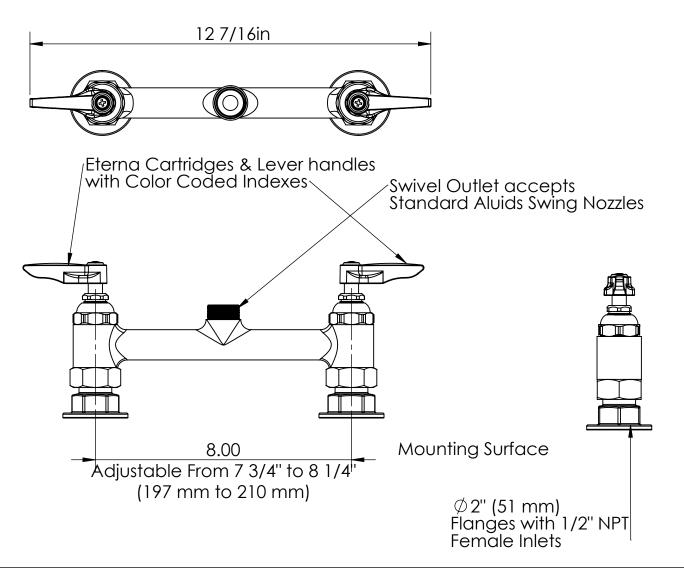

Pantry Faucets
Double Pantry Deck Mount Swivel Base Faucet, 8" Centers
C8105

- Fabricated from solid brass material for durability and reliability.
- 8" deck mount mixing faucet with polished
- Lever Handle with color coded index
- Suitable for all swing nozzle
- Adjustable centers from 7-3/4" to 8-1/4"

## Product Dimensions:-

US & Canada :- +1-678 666 2001 Asia:- +91-9814203010 Krome USA Inc. reserves the right to make revisions to product specifications without any notice For most updated specification sheet , go to <u>WWW.aluids.com</u>