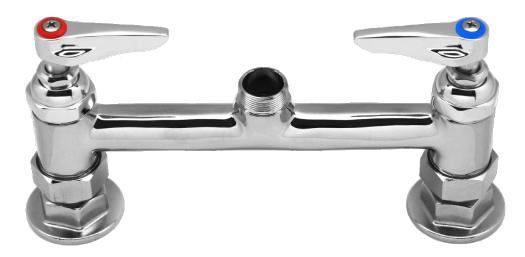

Pantry Faucets
Double Pantry Deck Mount Swivel Base Faucet, 8" Centers
C8105

- Fabricated from solid brass material for durability and reliability.
- 8" deck mount mixing faucet with polished
- Lever Handle with color coded index
- Suitable for all swing nozzle
- Adjustable centers from 7-3/4" to 8-1/4"