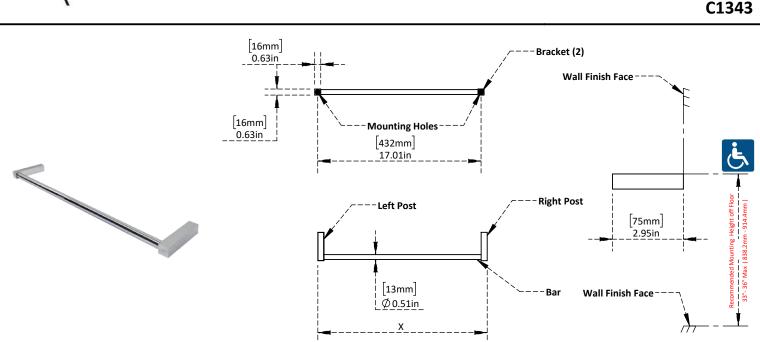

## Material:

- Bar : Brass with Polished Chrome-Plated finish. Secure to post with two (2) concealed set screws.
- **Post** : Brass with Polished Chrome-Plated finish. Mount on the bracket by grub screw along with a bar.
- Bracket : Brass with a machined finish. Mount on the wall to hold the whole unit.

## **Specification:**

**Options A** 

- The hollow Towel bar (Brass) has a polished chrome-plated finish with an inner diameter of 12mm and an outer diameter 13mm. Bar thickness is 25 Gauge (0.5mm).
- Bar secured to post with two (2) concealed grub screws.
- Posts are in cuboidal shape with dimensions 75mm x 16mm x 16mm. Secure to the wall bracket with concealed grub screws provided.
- SS 304 machined finish screw provided with ABS plastic sleeves to secure wall bracket on the wall.
- Hex L-key of 2.4mm (FF) size provided to secure unit on the wall bracket.

| Nyailahlar |       |                   |             |                 |
|------------|-------|-------------------|-------------|-----------------|
| Available: | No.   | Product Name      | Finish      | Length (X)      |
|            | C1342 | Towel Rail-Square | Polished CP | 9"(228.6mm)     |
|            | C1343 | Towel Rail-Square | Polished CP | 18" ( 457.2mm ) |
|            | C1345 | Towel Rail-Square | Polished CP | 24" (609.6mm)   |