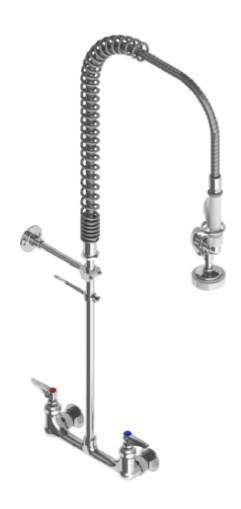

Pre-Rinse Unit: 1.15 GPM, 8" Center Wall Mount C8198

## **Features & Benefits:**

- You can improve your workflow with the more efficient cleanup process.
- Stainless steel braided inner hose protecting the hose from splitting in use
- Consistent performance and reliable
- Special single nozzle low-flow pre-rinse spray faucet nozzle which can be controlled independently
- Designed to remove food waste from dishes prior to dishwashing.
- Outer spring Provide extra support to pipe.

C8198
Polished Chrome

Asia:- +91-9814203010

Pre-Rinse Unit: 1.15 GPM, 8" Center Wall Mount C8198