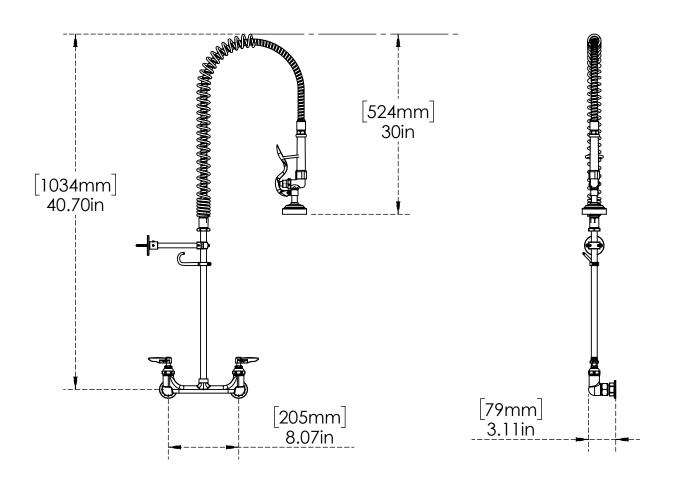

Pre-Rinse Unit: 1.15 GPM, 8" Center Wall Mount C8198

## **Features & Benefits:**

- You can improve your workflow with the more efficient cleanup process.
- Stainless steel braided inner hose protecting the hose from splitting in use
- Consistent performance and reliable
- Special single nozzle low-flow pre-rinse spray faucet nozzle which can be controlled independently
- Designed to remove food waste from dishes prior to dishwashing.
- Outer spring Provide extra support to pipe.



C8198
Polished Chrome



Asia:- +91-9814203010



Pre-Rinse Unit: 1.15 GPM, 8" Center Wall Mount C8198

## **Product Dimensions:-**



## **Options Available:**

| Part No | Spray<br>Valve(@<br>60PSI) | Finish             | Mounting<br>System | Center<br>Distan<br>ce | Inlet    | Add on<br>Faucet | Add On<br>Spout | Overhead<br>Swivel Arm |
|---------|----------------------------|--------------------|--------------------|------------------------|----------|------------------|-----------------|------------------------|
| C8141   | 1.15 GPM                   | Polished<br>Chrome | Wall Mount         | 8"                     | 1/2" NPT | No               | -               | -                      |
| C8198   | 1.15 GPM                   | Polished<br>Chrome | Wall Mount         | 8"                     | 1/2" NPT | No               | -               | -                      |
| C8461   | 1.15 GPM                   | Polish