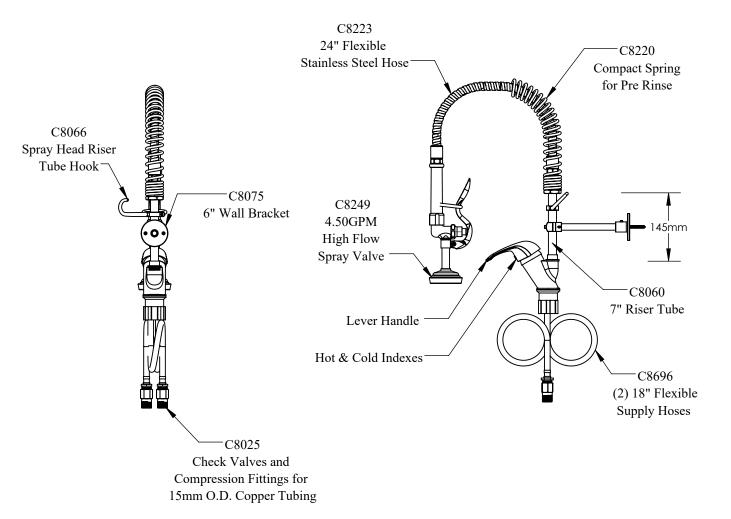

## Pre Rinse Unit

Pre-Rinse Unit: Short Height, Single Hole Deck Mount, High Flow Spray Valve

C8221

- Single Lever Faucet w/ Hot & Cold Indicators
- Includes 6" Wall Mount Bracket
- Hi Flow Spray Valve 4.50GPM @ 60PSI
- 7" Riser Tube
- 24" Stainless Steel Flexible Hose with Heat Resistant Grip Handle
- Includes 18" Stainless Steel Supply Hose

## Pre-Rinse Unit: Short Height, Single Hole Deck Mount, High Flow Spray Valve

## Specifications:-

| Part No | Spray Valve | Finish          | Mounting System | Add on Faucet |
|---------|-------------|-----------------|-----------------|---------------|
| C8219   | 4.50 GPM    | Polished Chrome | Deck Mount      | No            |
| C8220   | 4.50 GPM    | Polished Chrome | Deck Mount      | Yes           |