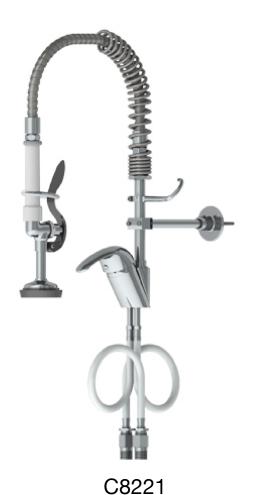

## Pre Rinse Unit

Pre-Rinse Unit: Short Height, Single Hole Deck Mount, High Flow Spray Valve

C8221

- Single Lever Faucet w/ Hot & Cold Indicators
- Includes 6" Wall Mount Bracket
- Hi Flow Spray Valve 4.50GPM @ 60PSI
- 7" Riser Tube
- 24" Stainless Steel Flexible Hose with Heat Resistant Grip Handle
- Includes 18" Stainless Steel Supply Hose

Polished Chrome

C8221

## Pre-Rinse Unit: Short Height, Single Hole Deck Mount, High Flow Spray Valve