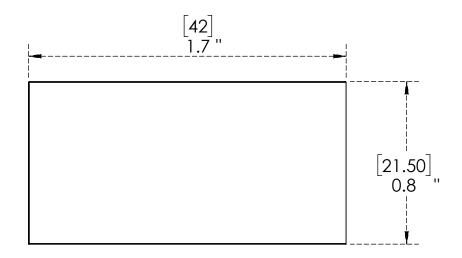

#### Features & Benefits:

- Fab Glass and Mirror Solid Brass Shelf Clamps can be used to secure a shelf for lightweight articles
- Clamps should be secured to the wall with screws in studs, or with Molly-type anchors
- Glass Shelf brackets are adjustable to work with any shelf material
- Offers a clean and edgy look with both glass and wooden shelves
- Rust and corrosion proof for long-lasting style
- Easy to Install and use, base solid, strong bearing capacity
- Suitable for use in Bathrooms
- Customised Finish Option



#### <u>C9506</u>

**Chrome Plated** 

Warranty: One Year (Limited)



Krome USA Inc. reserves the right to make revisions to product specifications without any notice For most updated specification sheet , go to <u>www.aluids.com</u>





### **Product Dimensions:-**





## **Options Available:-**

| Part Number | Material | Туре      | Finish         | Slot Width (mm) |
|-------------|----------|-----------|----------------|-----------------|
| C9507       | Brass    | Round     | Polished CP    | 8.3             |
| C9508       | Brass    | Rectangle | Brushed Nickle | 8.3             |



#### US & Canada :- +1-678 666 2001 Asia:- +91-9814203010

Krome USA Inc. reserves the right to make revisions to product specifications without any notice For most updated specification sheet , go to www.aluids.com