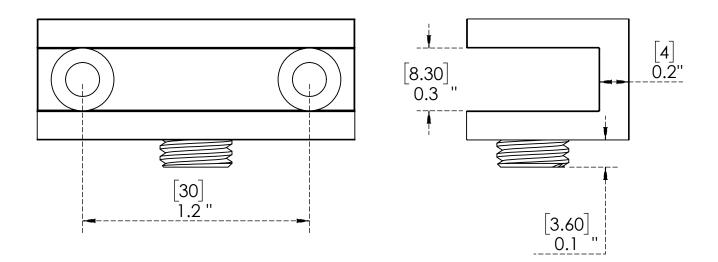

### Features & Benefits:

- Fab Glass and Mirror Solid Brass Shelf Clamps can be used to secure a shelf for lightweight articles
- Clamps should be secured to the wall with screws in studs, or with Molly-type anchors
- Glass Shelf brackets are adjustable to work with any shelf material
- Offers a clean and edgy look with both glass and wooden shelves
- Rust and corrosion proof for long-lasting style
- Easy to Install and use, base solid, strong bearing capacity
- Suitable for use in Bathrooms
- Customised Finish Option



#### <u>C9506</u>

**Chrome Plated** 

Warranty: One Year (Limited)



Krome USA Inc. reserves the right to make revisions to product specifications without any notice For most updated specification sheet , go to <u>www.aluids.com</u>





### **Product Dimensions:-**





## **Options Available:-**

| Part Number | Material | Туре      | Finish         | Slot Width (mm) |
|-------------|----------|-----------|----------------|-----------------|
| C9507       | Brass    | Round     | Polished CP    | 8.3             |
| C9508       | Brass    | Rectangle | Brushed Nickle | 8.3             |



#### US & Canada :- +1-678 666 2001 Asia:- +91-9814203010

Krome USA Inc. reserves the right to make revisions to product specifications without any notice For most updated specification sheet , go to www.aluids.com