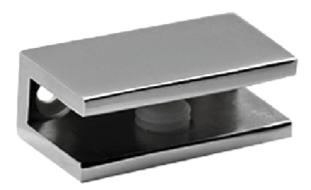

# **Bathroom Accessories**

Set of 8mm Glass Shelf Brackets C9506

#### Features & Benefits:

- Fab Glass and Mirror Solid Brass Shelf Clamps can be used to secure a shelf for lightweight articles
- Clamps should be secured to the wall with screws in studs, or with Molly-type anchors
- Glass Shelf brackets are adjustable to work with any shelf material
- Offers a clean and edgy look with both glass and wooden shelves
- Rust and corrosion proof for long-lasting style
- Easy to Install and use, base solid, strong bearing capacity
- Suitable for use in Bathrooms
- Customised Finish Option

#### <u>C9506</u>

**Chrome Plated** 

Warranty: One Year (Limited)

Krome USA Inc. reserves the right to make revisions to product specifications without any notice For most updated specification sheet , go to <u>www.aluids.com</u>