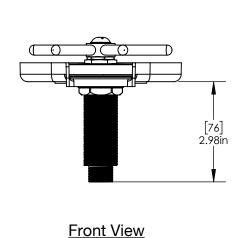

## **Product Dimensions:-**

US & Canada :- +1-678 666 2001

Asia:- +91-9814203010