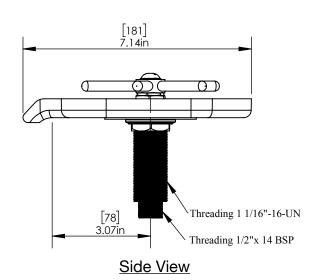

## **Product Dimensions:-**

US & Canada :- +1-678 666 2001

Asia:- +91-9814203010