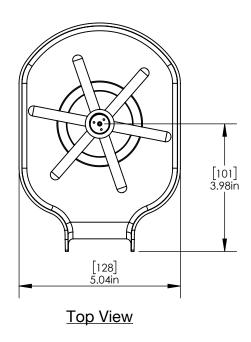

## **Product Dimensions:-**

US & Canada :- +1-678 666 2001

Asia:- +91-9814203010