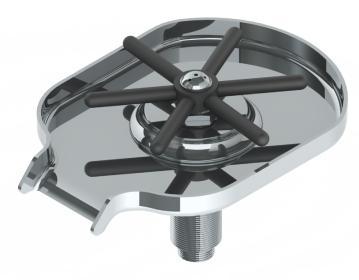

- Replaceable with pre-existing soap pump hole
- Easily rinse hard to reach areas of drinkware before they dry up.
- Easily installed to hot & cold supply lines.
- Mounts in a standard countertop hole.
- Powerful spray nozzle power away residue.
- Rinse a wide variety of cups, bottles & glasses.

C4400

**Chrome Plated** 