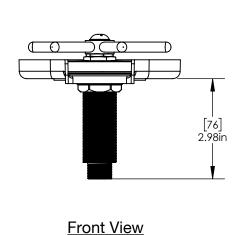

Replaceable with pre-existing soap pump hole
- Easily rinse hard to reach areas of drinkware before they dry up.
- Easily installed to hot & cold supply lines.
- Mounts in a standard countertop hole.
- Powerful spray nozzle power away residue.
- Rinse a wide variety of cups, bottles & glasses.



C4400

**Chrome Plated** 



## Configurations:-

| Part No      | Includes                                           |
|--------------|----------------------------------------------------|
| C4400-US     | 3/8" Angled valve                                  |
| C4400-INT    | Check valve Retainer                               |
| C4400-US-PR  | 3/8" Angled valve and Inline pressure Regulator    |
| C4400-INT-PR | Check valve Retainer and Inline pressure Regulator |

## **Product Dimensions:-**