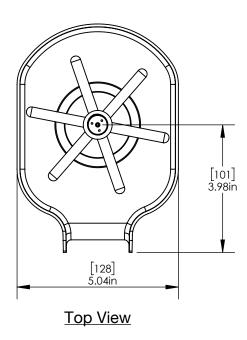

- Replaceable with pre-existing soap pump hole
- Easily rinse hard to reach areas of drinkware before they dry up.
- Easily installed to hot & cold supply lines.
- Mounts in a standard countertop hole.
- Powerful spray nozzle power away residue.
- Rinse a wide variety of cups, bottles & glasses.



C4400

**Chrome Plated** 



## Configurations:-

| Part No      | Includes                                           |
|--------------|----------------------------------------------------|
| C4400-US     | 3/8" Angled valve                                  |
| C4400-INT    | Check valve Retainer                               |
| C4400-US-PR  | 3/8" Angled valve and Inline pressure Regulator    |
| C4400-INT-PR | Check valve Retainer and Inline pressure Regulator |

## **Product Dimensions:-**