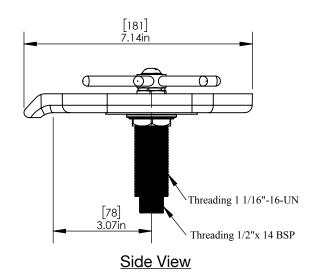

placeable with pre-existing soap pump hole
- Easily rinse hard to reach areas of drinkware before they dry up.
- Easily installed to hot & cold supply lines.
- Mounts in a standard countertop hole.
- Powerful spray nozzle power away residue.
- Rinse a wide variety of cups, bottles & glasses.



C4400

**Chrome Plated** 



## Configurations:-

| Part No      | Includes                                           |
|--------------|----------------------------------------------------|
| C4400-US     | 3/8" Angled valve                                  |
| C4400-INT    | Check valve Retainer                               |
| C4400-US-PR  | 3/8" Angled valve and Inline pressure Regulator    |
| C4400-INT-PR | Check valve Retainer and Inline pressure Regulator |

## **Product Dimensions:-**