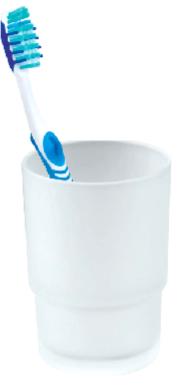

## Features & Benefits:

- Simple and Functional, Durable and Classy Addition
- Toothbrush Holder is also suitable for intensive use in hotels and medical institutions
- durability in wet environments because of the strength of the material
- This bathroom accessory is perfect for holding your toothbrushes

<u>C8570</u>

Frosted

Warranty: One Year (Limited)

Krome USA Inc. reserves the right to make revisions to product specifications without any notice For most updated specification sheet , go to <u>www.aluids.com</u>

## **Options Available:-**

| Part Number | Length (inches) | Finish      |
|-------------|-----------------|-------------|
| C8568       | 3.8"            | Transparent |