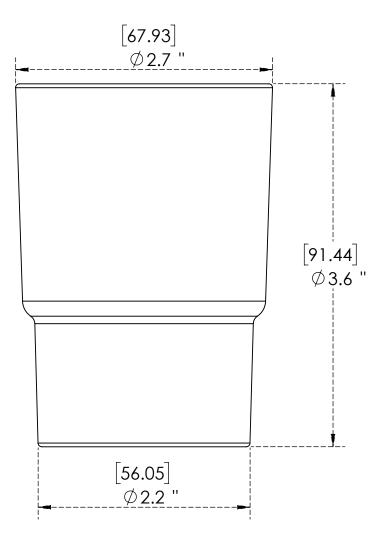

## Features & Benefits:

- Simple and Functional, Durable and Classy Addition
- Toothbrush Holder is also suitable for intensive use in hotels and medical institutions
- durability in wet environments because of the strength of the material
- This bathroom accessory is perfect for holding your toothbrushes



<u>C8570</u>

Frosted

Warranty: One Year (Limited)



Krome USA Inc. reserves the right to make revisions to product specifications without any notice For most updated specification sheet , go to <u>www.aluids.com</u>





## **Product Dimensions:-**



## **Options Available:-**

| Part Number | Length (inches) | Finish      |
|-------------|-----------------|-------------|
| C8568       | 3.8"            | Transparent |



## US & Canada :- +1-678 666 2001 Asia:- +91-9814203010

Krome USA Inc. reserves the right to make revisions to product specifications without any notice For most updated specification sheet , go to <u>www.aluids.com</u>