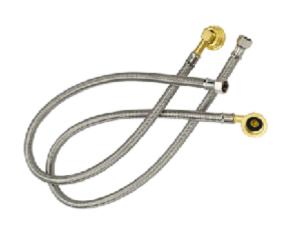

### **Series:**

3/8" Wall Mount Faucet Water Line Kit-22" Length C8581

#### Features & Benefits:

- Two 3/8" Stainless Steel Braided Flexible
- Includes 1/2" NPT Close Elbows With 3/8"
   Swivel Compression Fittings.
- Soldering or Teflon Tape not Required.
- Swivel Compression fittings on the water supply side