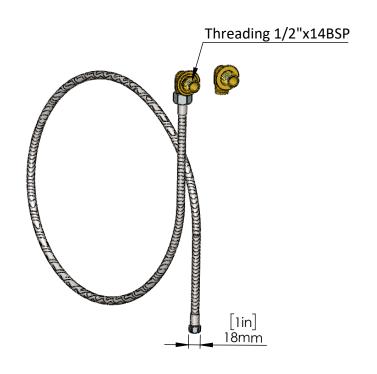

### **Series:**

3/8" Wall Mount Faucet Water Line Kit-22" Length C8581

#### Features & Benefits:

- Two 3/8" Stainless Steel Braided Flexible
- Includes 1/2" NPT Close Elbows With 3/8"
   Swivel Compression Fittings.
- Soldering or Teflon Tape not Required.
- Swivel Compression fittings on the water supply side