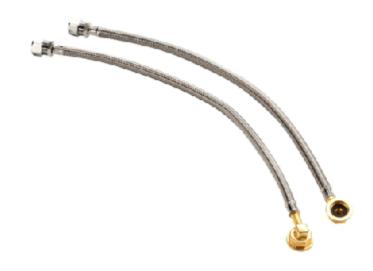

## **Series**

Water Line Kit For Wall Mount Faucet -

## Features & Benefits:

- Two 1/2" Stainless Steel Braided Flexible Hoses.
- Includes 1/2" NPT Close Elbows With Swivel Compression Fittings
- 5/8" OD Compression Fitting which are removable to convert to 1/2" NPS mail fitting on water suppli side.
- Soldering or Teflon Tape not Required
- Temperature 40 F -120 F
- Pressure 20-125 PSI
- Installation is quick and easy.
- Flexible hose kit for commercial sinks