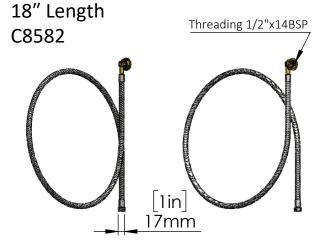

## **Series**

Water Line Kit For Wall Mount Faucet -

## Features & Benefits:

- Two 1/2" Stainless Steel Braided Flexible Hoses.
- Includes 1/2" NPT Close Elbows With Swivel Compression Fittings
- 5/8" OD Compression Fitting which are removable to convert to 1/2" NPS mail fitting on water suppli side.
- Soldering or Teflon Tape not Required
- Temperature 40 F -120 F
- Pressure 20-125 PSI
- Installation is quick and easy.
- Flexible hose kit for commercial sinks