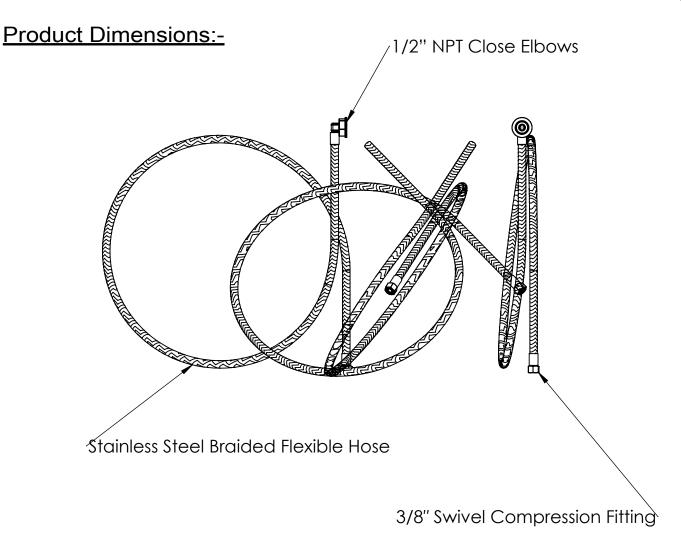

## **Features & Benefits:**

- Two 3/8" Stainless Steel Braided Flexible Hoses.
- Includes 1/2" NPT Close Elbows With 3/8" Swivel Compression Fittings.
- Soldering or Teflon Tape not Required.
- Swivel Compression fittings on the water supply side.
- 22 inch Long.