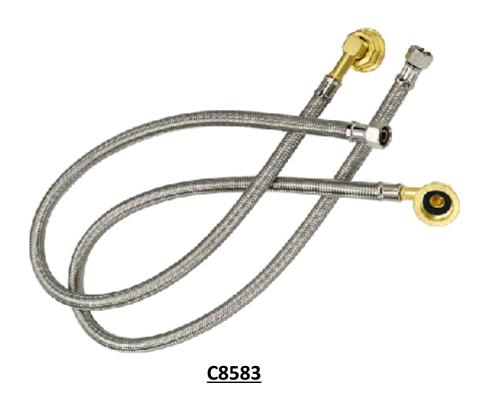

3/8" Wall Mount Faucet Water Line Kit - 22" Length with Mounting Hardware

C8583

## **Features & Benefits:**

- Two 3/8" Stainless Steel Braided Flexible Hoses.
- Includes 1/2" NPT Close Elbows With 3/8" Swivel Compression Fittings.
- Soldering or Teflon Tape not Required.
- Swivel Compression fittings on the water supply side.
- 22 inch Long.