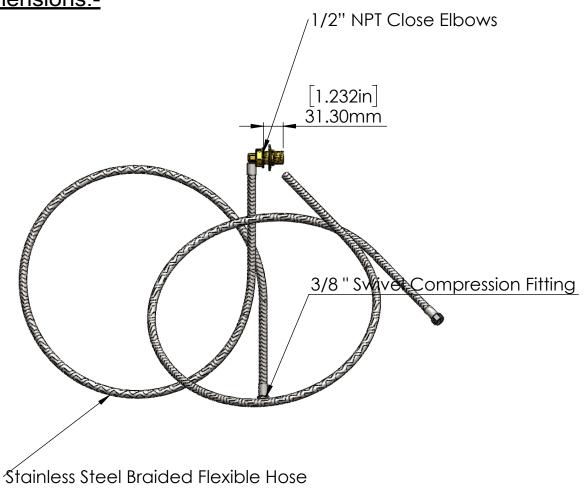

## **Product Dimensions:-**

## **Features & Benefits:**

- Two 3/8" Stainless Steel Braided Flexible Hoses.
- Includes 1/2" NPT Close Elbows With 3/8" Swivel Compression Fittings.
- Soldering or Teflon Tape not Required.
- Swivel Compression fittings on the water supply side.