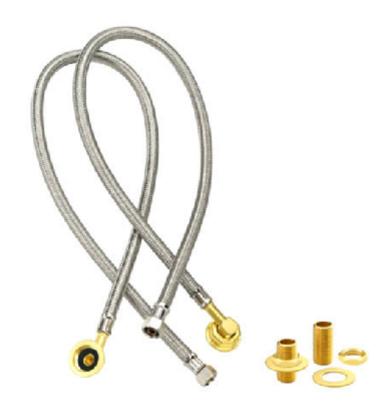

3/8" Wall Mount Faucet Water Line Kit-30" LENGTH with Mounting Hardware

C8585

## **Features & Benefits:**

- Two 3/8" Stainless Steel Braided Flexible Hoses.
- Includes 1/2" NPT Close Elbows With 3/8" Swivel Compression Fittings.
- Soldering or Teflon Tape not Required.
- Swivel Compression fittings on the water supply side.