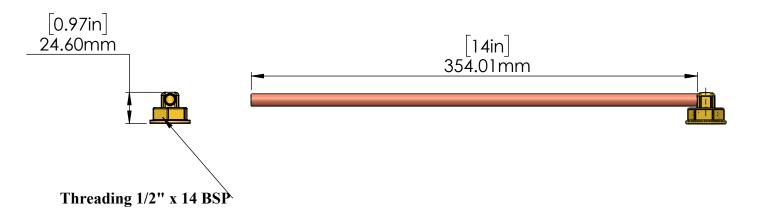

3/8" Straight Copper Water Line Kit- 14" Length **C8586** 

## **Features & Benefits:**

- Two 3/8" copper supply hoses with 3/8" compression fittings.
- For use on wall mount faucets.
- No soldering required.
- 22" long.



C8586

Warranty: One Year (Limited)

Copyright © 2017 Krome USA Inc. All Rights Reserved



3/8" Straight Copper Water Line Kit- 14" Length C8586

## **Product Dimensions:-**



## Options Available:-

| Part no. | Part Name                                                                    |
|----------|------------------------------------------------------------------------------|
| C8581    | 3/8" Wall Mount Faucet Water Line Kit - 22" Length                           |
| C8582    | 1/2" High Volume Wall Mount Faucet Water Line Kit-<br>18" length             |
| C8583    | 3/8" Wall Mount Faucet Water Line Kit - 22" Length<br>with Mounting Hardware |
| C8584    | 3/8" Traditional Flexible Water Line Kit - 24" Length with Mounting Hardware |
| C8585    | 3/8" Wall Mount Faucet Water Line Kit - 30" Length with Mounting hardware    |

US & Canada :- +1-678 666 2001

Asia:- +91-9814203010