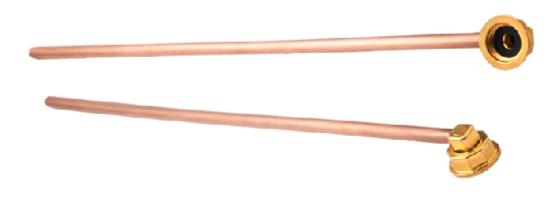

3/8" Straight Copper Water Line Kit- 14" Length **C8586** 

3/8" Straight Copper Water Line Kit- 14" Length C8586