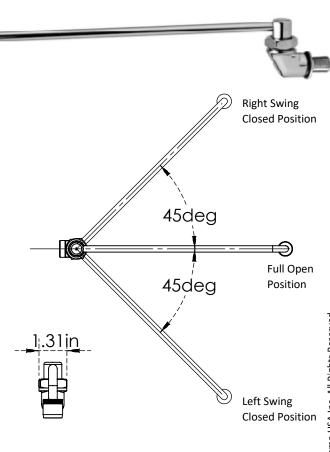

### Features & Benefits:

- Wall mounted range faucet w/ chrome plated brass body.
- Automatically turns on when spout is swung over wok.
- 2.2 GPM aerator.
- 3/8" NPT Male Inlet.
- 13" Swing Nozzle.

| Standard Aerator | Suffix |
|------------------|--------|
| □ 0.20 GPM       | E1     |
| □ 0.50 GPM       | E2     |
| □1.00 GPM        | E3     |
| □1.50 GPM        | E4     |
| □1.80 GPM        | E5     |
| □2.20 GPM        | E6     |