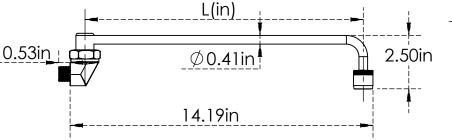

# Series

Wok Range Faucet with 13" and 17" Swing Nozzle – 3/8" NPT Male Inlet Sizes:

13" and 17" spout

### **Dimensions:**

| Part No  | Length(L) | Finish        |
|----------|-----------|---------------|
| C8493    | 13"       | Chrome Plated |
| C8493-17 | 17"       | Chrome Plated |