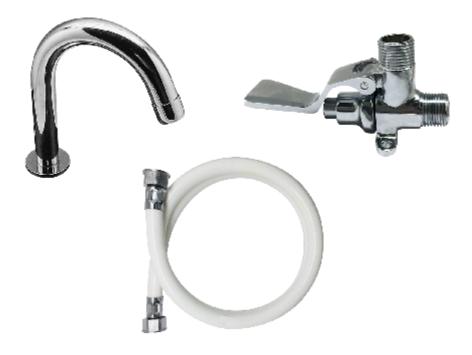

## Features & Benefits:

- Floor mounted single pedal valve w/ polished chrome plated brass body.
- Deck mount rigid gooseneck for remote locations.
- 5 13/16" rigid gooseneck.
- Lock washer provided for rigid application.
- 2.2 GPM Rosespray outlet, Series 1.
- 1/2" NPSM male inlet w/ 2" flange.
- Tailpiece and nut for 1/4" NPT male connection.

## **Options Available:-**

| Part No. | Description                                                                 |
|----------|-----------------------------------------------------------------------------|
| C8855    | Single Pedal Valve Rigid with 1/2 NPT male thread Swivel<br>Gooseneck spout |
|          |                                                                             |