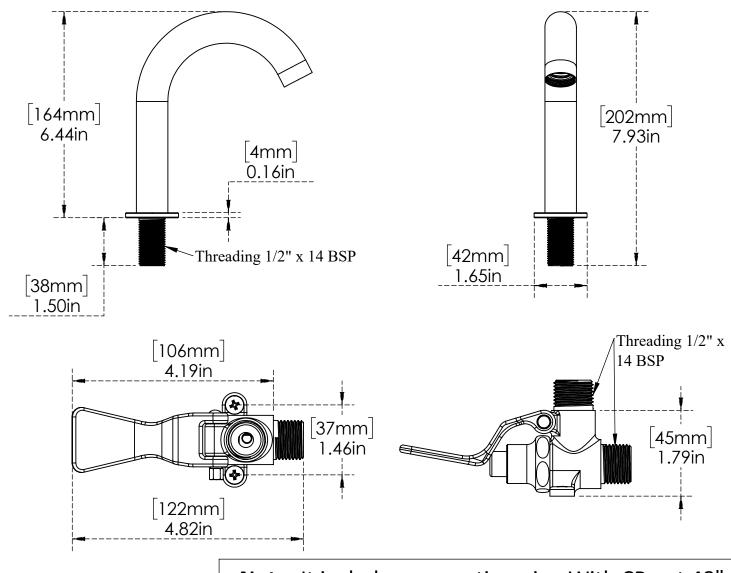

## Features & Benefits:

- Floor mounted single pedal valve w/ polished chrome plated brass body.
- Deck mount rigid gooseneck for remote locations.
- 5 13/16" rigid gooseneck.
- Lock washer provided for rigid application.
- 2.2 GPM Rosespray outlet, Series 1.
- 1/2" NPSM male inlet w/ 2" flange.
- Tailpiece and nut for 1/4" NPT male connection.



## <u>C8856</u>

Polished Chrome

Warranty: One Year (Limited)



Krome USA Inc. reserves the right to make revisions to product specifications without any notice For most updated specification sheet , go to <u>www.aluids.com</u>



## Product Dimensions:-



Note: It includes connection pipe With CP nut 48"

## **Options Available:-**

| Part No. | Description                                                                 |
|----------|-----------------------------------------------------------------------------|
| C8855    | Single Pedal Valve Rigid with 1/2 NPT male thread Swivel<br>Gooseneck spout |
|          |                                                                             |

US & Canada :- +1-678 666 2001 Asia:- +91-9814203010

Krome USA Inc. reserves the right to make revisions to product specifications without any notice For most updated specification sheet , go to www.aluids.com