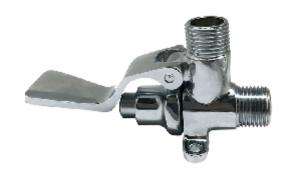

### **Series:**

Single pedal valve 1/2" Male Inlet and Outlet C8853

#### **Features & Benefits:**

- Floor mounted Single pedal valve comes in polished chrome plated brass body
- Manufactured for commercial use especially hospitals, laboratories and other healthcare facilities.
- This hands free faucet model is manufactured by Aluids manufacturing facility in India
- Floor mount single pedal faucet valve with polished chrome plated solid brass body and pedals, metering cartridges, 1/2" male inlets and outlet and mounting screws.
- Short Floor Mount Foot Pedal