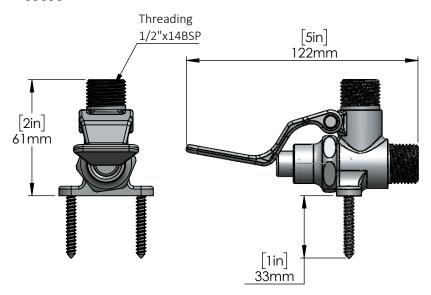

### **Series:**

Single pedal valve 1/2" Male Inlet and Outlet C8853

#### **Features & Benefits:**

- Floor mounted Single pedal valve comes in polished chrome plated brass body
- Manufactured for commercial use especially hospitals, laboratories and other healthcare facilities.
- This hands free faucet model is manufactured by Aluids manufacturing facility in India
- Floor mount single pedal faucet valve with polished chrome plated solid brass body and pedals, metering cartridges, 1/2" male inlets and outlet and mounting screws.
- Short Floor Mount Foot Pedal